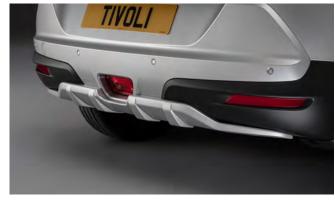

Front Skid Plate

Rear Bumper Guard

Rear Mud Guards

Rear Skid Plate

Outer Sill Moulding Set

Front Bumper Guard

Chrome Fog Lamp Moulding

Luggage Cover

| Load Area Carpet Mat                                                                                                                       | £31.00  |
|--------------------------------------------------------------------------------------------------------------------------------------------|---------|
| Single Heavy Duty Seat Cover                                                                                                               | £18.00  |
| Luggage Cover                                                                                                                              | £144.00 |
| Luggage Tray                                                                                                                               | £36.00  |
| Luggage Tray Lid                                                                                                                           | £72.00  |
| Dog Guard                                                                                                                                  | £126.00 |
| Travel Kit Moulded bag - Includes - warning triangle, 1st aid kit, hi-vis vests, tyre gauge, ice scraper, wind up torch, breathalyser pair | £39.50  |
| Exterior Styling                                                                                                                           |         |
| Roof Stripe Kit (white, silver & grey cars)                                                                                                | £450.00 |
| Roof Stripe Kit (grey, black & blue cars)                                                                                                  | £450.00 |
| Roof Stripe Kit (red cars)                                                                                                                 | £450.00 |
| Roof Wrap Kit (white)                                                                                                                      | £346.80 |
| Roof Wrap Kit (black)                                                                                                                      | £346.80 |
| Front Skid Plate -/July 2017                                                                                                               | £192.00 |
| Front Skid Plate July 2017/-                                                                                                               | £192.00 |
| Rear Skid Plate                                                                                                                            | £192.00 |
| Front Bumper Guard                                                                                                                         | £285.00 |
| Rear Bumper Guard                                                                                                                          | £325.00 |
| Led Door Sill Protection Moulding                                                                                                          | £138.00 |
| Outer Sill Moulding Set                                                                                                                    | £385.00 |
| Chrome Fog Lamp Moulding                                                                                                                   | £57.00  |
| Rear Mud Guards                                                                                                                            | £36.00  |
| Side Protection Door Mouldings                                                                                                             | £79.00  |
|                                                                                                                                            |         |