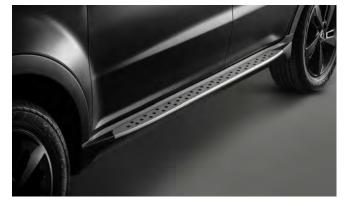

### KORANDO

Rear Skid Plate (MY 17)

Side Step Set

Front Skid Plate (MY 17)

Wind Deflector Kit

Side Protection Mouldings

Door Sill Protection Mouldings

| Protection                                                                                                                                 |         |  |
|--------------------------------------------------------------------------------------------------------------------------------------------|---------|--|
| Rubber Floor Mat Set (manual)                                                                                                              | £33.00  |  |
| Rubber Floor Mat Set (auto)                                                                                                                | £33.00  |  |
| Single Heavy Duty Seat Cover                                                                                                               | £18.00  |  |
| Load Liner                                                                                                                                 | £44.00  |  |
| Dog Guard                                                                                                                                  | £114.00 |  |
| Luxury Boot Mat                                                                                                                            | £82.00  |  |
| Rear Loadspace Cover                                                                                                                       | £195.00 |  |
| Luggage Net                                                                                                                                | £12.00  |  |
| Travel Kit Moulded Bag - Includes - warning triangle, 1st aid kit, hi-vis vests, tyre gauge, ice scraper, wind up torch, breathalyser pair | £39.50  |  |
| Exterior Styling                                                                                                                           |         |  |
| Front Skid Plate (MY 17)                                                                                                                   | £235.00 |  |
| Rear Skid Plate (MY 17)                                                                                                                    | £225.00 |  |
| Side Step Set                                                                                                                              | £408.00 |  |
| Door Sill Protection Mouldings                                                                                                             | £90.00  |  |
| Wind Deflector Kit                                                                                                                         | £36.00  |  |
| Front Mud Guards                                                                                                                           | £36.00  |  |
| Rear Mud Guards                                                                                                                            | £36.00  |  |
| Side Protection Mouldings                                                                                                                  | £79.00  |  |