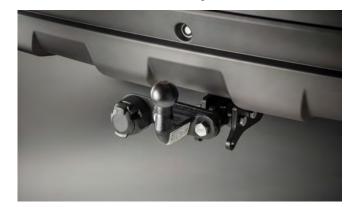

### REXTON

240v Power Socket

Bike Rack

Boot Luggage Roll Out Cover (7 seat)

Detachable Tow Bar Kit

Rubber Floor Mat 7 Seater (third row)

Rubber Floor Mat Set

# REXTON

| Description                           | Fitted Inc<br>VAT |  |
|---------------------------------------|-------------------|--|
| Towing / Touring                      |                   |  |
| Detachable Towbar                     | £420.00           |  |
| Fixed Towbar                          | £340.00           |  |
| 13 Pin Wiring Kit                     | £265.00           |  |
| Caravan Extension Wiring              | £120.00           |  |
| ALKO Towball                          | £25.00            |  |
| Spare Wheel Kit 17" Alloy (excl tyre) | £480.00           |  |
| Spare Wheel Kit 18" Alloy (excl tyre) | £490.00           |  |
| Spare Wheel Kit 20" Alloy (excl tyre) | £750.00           |  |
| Versatility                           |                   |  |
| UK Style Power Socket - cream         | £52.00            |  |
| UK Style Power Socket - dark grey     | £52.00            |  |
| 2 Bike Cycle Carrier on Towball       | £150.00           |  |
| Roof Bar Set with Foot Pack           | £252.00           |  |
| Heated Screenwash System              | £215.00           |  |
| Touch In Paint                        | £17.00            |  |