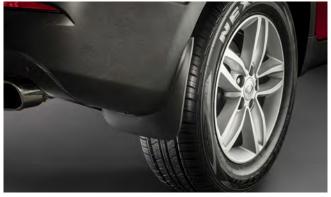

Front Skid Plate

Rear Bumper Guard

Rear Mud Guards

Rear Skid Plate

Outer Sill Moulding Set

Front Bumper Guard

Chrome Fog Lamp Moulding

Luggage Cover

| Load Area Carpet Mat                                                                                                                       | £31.00  |
|--------------------------------------------------------------------------------------------------------------------------------------------|---------|
| Single Heavy Duty Seat Cover                                                                                                               | £18.00  |
| Luggage Cover                                                                                                                              | £144.00 |
| Luggage Tray                                                                                                                               | £36.00  |
| Luggage Tray Lid                                                                                                                           | £72.00  |
| Dog Guard                                                                                                                                  | £126.00 |
| Travel Kit Moulded bag - Includes - warning triangle, 1st aid kit, hi-vis vests, tyre gauge, ice scraper, wind up torch, breathalyser pair | £39.50  |
| Exterior Styling                                                                                                                           |         |
| Roof Stripe Kit (white, silver & grey cars)                                                                                                | £450.00 |
| Roof Stripe Kit (grey, black & blue cars)                                                                                                  | £450.00 |
| Roof Stripe Kit (red cars)                                                                                                                 | £450.00 |
| Roof Wrap Kit (white)                                                                                                                      | £346.80 |
| Roof Wrap Kit (black)                                                                                                                      | £346.80 |
| Front Skid Plate -/July 2017                                                                                                               | £192.00 |
| Front Skid Plate July 2017/-                                                                                                               | £192.00 |
| Rear Skid Plate                                                                                                                            | £192.00 |
| Front Bumper Guard                                                                                                                         | £285.00 |
| Rear Bumper Guard                                                                                                                          | £325.00 |
| Led Door Sill Protection Moulding                                                                                                          | £138.00 |
| Outer Sill Moulding Set                                                                                                                    | £385.00 |
| Chrome Fog Lamp Moulding                                                                                                                   | £57.00  |
| Rear Mud Guards                                                                                                                            | £36.00  |
| Side Protection Door Mouldings                                                                                                             | £79.00  |
|                                                                                                                                            |         |