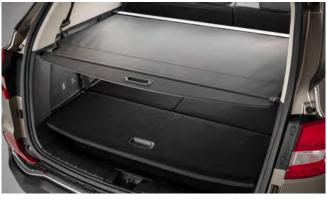

### REXTON

240v Power Socket

Bike Rack

Boot Luggage Roll Out Cover (7 seat)

Detachable Tow Bar Kit

Rubber Floor Mat 7 Seater (third row)

Rubber Floor Mat Set