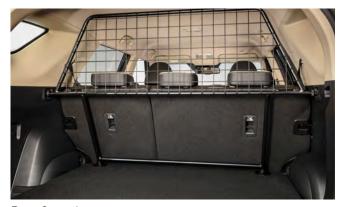

# TIVOLI XLV

Front Skid Plate

Load Area Rubber Mat

Rear Skid Plate

Load Area Carpet Mat

Dog Guard

Rubber Floor Mat Set

| Protection                                                                                                                                 |         |
|--------------------------------------------------------------------------------------------------------------------------------------------|---------|
| Rubber Floor Mat Set (manual)                                                                                                              | £33.00  |
| Rubber Floor Mat Set (auto)                                                                                                                | £33.00  |
| Load Area Rubber Mat                                                                                                                       | £33.00  |
| Load Area Carpet Mat                                                                                                                       | £33.00  |
| Single Heavy Duty Seat Cover                                                                                                               | £18.00  |
| Dog Guard                                                                                                                                  | £138.00 |
| Travel Kit Moulded Bag - Includes - warning triangle, 1st aid kit, hi-vis vests, tyre gauge, ice scraper, wind up torch, breathalyser pair | £39.50  |
| Exterior Styling                                                                                                                           |         |
| Front Skid Plate                                                                                                                           | £168.00 |
| Rear Skid Plate                                                                                                                            | £216.00 |
| Led Door Sill Protection Moulding                                                                                                          | £138.00 |
| Outer Sill Moulding Set                                                                                                                    | £385.00 |
| Side Protection Door Mouldings                                                                                                             | £79.00  |