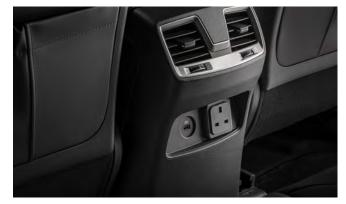

### REXTON

240v Power Socket

Bike Rack

Boot Luggage Roll Out Cover (7 seat)

Detachable Tow Bar Kit

Rubber Floor Mat 7 Seater (third row)

Rubber Floor Mat Set

# REXTON

| Description                           | Fitted Inc<br>VAT |  |
|---------------------------------------|-------------------|--|
| Towing / Touring                      |                   |  |
| Detachable Towbar                     | £420.00           |  |
| Fixed Towbar                          | £340.00           |  |
| 13 Pin Wiring Kit                     | £265.00           |  |
| Caravan Extension Wiring              | £120.00           |  |
| ALKO Towball                          | £25.00            |  |
| Spare Wheel Kit 17" Alloy (excl tyre) | £480.00           |  |
| Spare Wheel Kit 18" Alloy (excl tyre) | £490.00           |  |
| Spare Wheel Kit 20" Alloy (excl tyre) | £750.00           |  |
| Versatility                           |                   |  |
| UK Style Power Socket - cream         | £52.00            |  |
| UK Style Power Socket - dark grey     | £52.00            |  |
| 2 Bike Cycle Carrier on Towball       | £150.00           |  |
| Roof Bar Set with Foot Pack           | £252.00           |  |
| Heated Screenwash System              | £215.00           |  |
| Touch In Paint                        | £17.00            |  |