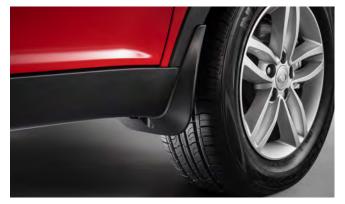

Front Skid Plate

Rear Bumper Guard

Rear Mud Guards

Rear Skid Plate

Outer Sill Moulding Set

Front Bumper Guard

Chrome Fog Lamp Moulding

Luggage Cover

| Load Area Carpet Mat                                                                                                                       | £31.00  |
|--------------------------------------------------------------------------------------------------------------------------------------------|---------|
| Single Heavy Duty Seat Cover                                                                                                               | £18.00  |
| Luggage Cover                                                                                                                              | £144.00 |
| Luggage Tray                                                                                                                               | £36.00  |
| Luggage Tray Lid                                                                                                                           | £72.00  |
| Dog Guard                                                                                                                                  | £126.00 |
| Travel Kit Moulded bag - Includes - warning triangle, 1st aid kit, hi-vis vests, tyre gauge, ice scraper, wind up torch, breathalyser pair | £39.50  |
| Exterior Styling                                                                                                                           |         |
| Roof Stripe Kit (white, silver & grey cars)                                                                                                | £450.00 |
| Roof Stripe Kit (grey, black & blue cars)                                                                                                  | £450.00 |
| Roof Stripe Kit (red cars)                                                                                                                 | £450.00 |
| Roof Wrap Kit (white)                                                                                                                      | £346.80 |
| Roof Wrap Kit (black)                                                                                                                      | £346.80 |
| Front Skid Plate -/July 2017                                                                                                               | £192.00 |
| Front Skid Plate July 2017/-                                                                                                               | £192.00 |
| Rear Skid Plate                                                                                                                            | £192.00 |
| Front Bumper Guard                                                                                                                         | £285.00 |
| Rear Bumper Guard                                                                                                                          | £325.00 |
| Led Door Sill Protection Moulding                                                                                                          | £138.00 |
| Outer Sill Moulding Set                                                                                                                    | £385.00 |
| Chrome Fog Lamp Moulding                                                                                                                   | £57.00  |
| Rear Mud Guards                                                                                                                            | £36.00  |
| Side Protection Door Mouldings                                                                                                             | £79.00  |
|                                                                                                                                            |         |