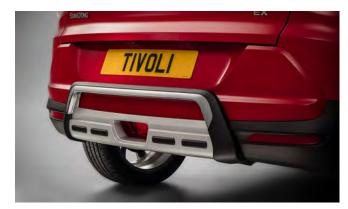

Front Skid Plate

Rear Bumper Guard

Rear Mud Guards

Rear Skid Plate

Outer Sill Moulding Set

Front Bumper Guard

Chrome Fog Lamp Moulding

Luggage Cover

| Load Area Carpet Mat                                                                                                                       | £31.00  |
|--------------------------------------------------------------------------------------------------------------------------------------------|---------|
| Single Heavy Duty Seat Cover                                                                                                               | £18.00  |
| Luggage Cover                                                                                                                              | £144.00 |
| Luggage Tray                                                                                                                               | £36.00  |
| Luggage Tray Lid                                                                                                                           | £72.00  |
| Dog Guard                                                                                                                                  | £126.00 |
| Travel Kit Moulded bag - Includes - warning triangle, 1st aid kit, hi-vis vests, tyre gauge, ice scraper, wind up torch, breathalyser pair | £39.50  |
| Exterior Styling                                                                                                                           |         |
| Roof Stripe Kit (white, silver & grey cars)                                                                                                | £450.00 |
| Roof Stripe Kit (grey, black & blue cars)                                                                                                  | £450.00 |
| Roof Stripe Kit (red cars)                                                                                                                 | £450.00 |
| Roof Wrap Kit (white)                                                                                                                      | £346.80 |
| Roof Wrap Kit (black)                                                                                                                      | £346.80 |
| Front Skid Plate -/July 2017                                                                                                               | £192.00 |
| Front Skid Plate July 2017/-                                                                                                               | £192.00 |
| Rear Skid Plate                                                                                                                            | £192.00 |
| Front Bumper Guard                                                                                                                         | £285.00 |
| Rear Bumper Guard                                                                                                                          | £325.00 |
| Led Door Sill Protection Moulding                                                                                                          | £138.00 |
| Outer Sill Moulding Set                                                                                                                    | £385.00 |
| Chrome Fog Lamp Moulding                                                                                                                   | £57.00  |
| Rear Mud Guards                                                                                                                            | £36.00  |
| Side Protection Door Mouldings                                                                                                             | £79.00  |
|                                                                                                                                            |         |