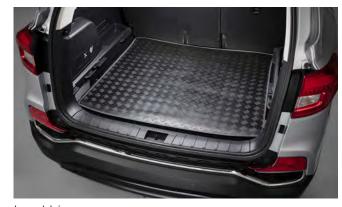

Luggage Tray

Load Area Rubber Mat

Luggage Tray Lid

Load Area Carpet Mat

Rubber Floor Mat Set

| Description                                                 | Fitted Inc<br>VAT |
|-------------------------------------------------------------|-------------------|
| Towing / Touring                                            |                   |
| Towbar With Detachable Ball                                 | £402.00           |
| 13 Pin Wiring Kit                                           | £225.00           |
| Caravan Extension Wiring                                    | £120.00           |
| Spare Wheel Kit 18" Alloy Silver (excl tyre)                | £355.00           |
| Spare Wheel Kit 18" Alloy Black (excl tyre)                 | £290.00           |
| Spare Wheel Kit 18" Alloy (excl tyre)                       | £375.00           |
| Space Saver Spare Wheel Kit 2WD                             | £225.00           |
| Space Saver Spare Wheel Kit 4WD                             | £225.00           |
| Versatility                                                 |                   |
| 2 Bike Cycle Carrier on Towball                             | £150.00           |
| Roof Bar System                                             | £295.00           |
| Heated Screenwash System                                    | £215.00           |
| Touch In Paint                                              | £17.00            |
| Audio Visual                                                |                   |
| Pure Highway DAB radio upgrade - Non Touchscreen units only | £216.00           |
| Front Parking Sensors                                       | £263.00           |
| Rear Parking Sensors                                        | £249.00           |
| Protection                                                  |                   |
| Rubber Floor Mat Set (manual)                               | £33.00            |
| Rubber Floor Mat Set (auto)                                 | £33.00            |
| Load Area Rubber Mat                                        | £31.00            |

| Load Area Carpet Mat                                                                                                                       | £31.00  |
|--------------------------------------------------------------------------------------------------------------------------------------------|---------|
| Single Heavy Duty Seat Cover                                                                                                               | £18.00  |
| Luggage Cover                                                                                                                              | £144.00 |
| Luggage Tray                                                                                                                               | £36.00  |
| Luggage Tray Lid                                                                                                                           | £72.00  |
| Dog Guard                                                                                                                                  | £126.00 |
| Travel Kit Moulded bag - Includes - warning triangle, 1st aid kit, hi-vis vests, tyre gauge, ice scraper, wind up torch, breathalyser pair | £39.50  |
| Exterior Styling                                                                                                                           |         |
| Roof Stripe Kit (white, silver & grey cars)                                                                                                | £450.00 |
| Roof Stripe Kit (grey, black & blue cars)                                                                                                  | £450.00 |
| Roof Stripe Kit (red cars)                                                                                                                 | £450.00 |
| Roof Wrap Kit (white)                                                                                                                      | £346.80 |
| Roof Wrap Kit (black)                                                                                                                      | £346.80 |
| Front Skid Plate -/July 2017                                                                                                               | £192.00 |
| Front Skid Plate July 2017/-                                                                                                               | £192.00 |
| Rear Skid Plate                                                                                                                            | £192.00 |
| Front Bumper Guard                                                                                                                         | £285.00 |
| Rear Bumper Guard                                                                                                                          | £325.00 |
| Led Door Sill Protection Moulding                                                                                                          | £138.00 |
| Outer Sill Moulding Set                                                                                                                    | £385.00 |
| Chrome Fog Lamp Moulding                                                                                                                   | £57.00  |
| Rear Mud Guards                                                                                                                            | £36.00  |
| Side Protection Door Mouldings                                                                                                             | £79.00  |
|                                                                                                                                            |         |