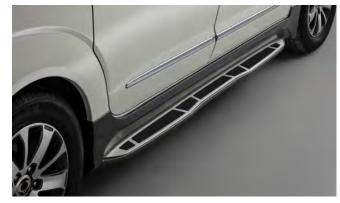

### REXTON

Front Skid Plate

Side Step Set

Headrest Mounted 7" Twin DVD Screens

Rear Skid Plate

Load Liner

Wind Deflector Kit

Rubber Boot Mat