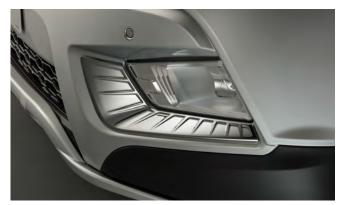

Front Skid Plate

Rear Bumper Guard

Rear Mud Guards

Rear Skid Plate

Outer Sill Moulding Set

Front Bumper Guard

Chrome Fog Lamp Moulding

Luggage Cover

| Load Area Carpet Mat                                                                                                                       | £31.00  |
|--------------------------------------------------------------------------------------------------------------------------------------------|---------|
| Single Heavy Duty Seat Cover                                                                                                               | £18.00  |
| Luggage Cover                                                                                                                              | £144.00 |
| Luggage Tray                                                                                                                               | £36.00  |
| Luggage Tray Lid                                                                                                                           | £72.00  |
| Dog Guard                                                                                                                                  | £126.00 |
| Travel Kit Moulded bag - Includes - warning triangle, 1st aid kit, hi-vis vests, tyre gauge, ice scraper, wind up torch, breathalyser pair | £39.50  |
| Exterior Styling                                                                                                                           |         |
| Roof Stripe Kit (white, silver & grey cars)                                                                                                | £450.00 |
| Roof Stripe Kit (grey, black & blue cars)                                                                                                  | £450.00 |
| Roof Stripe Kit (red cars)                                                                                                                 | £450.00 |
| Roof Wrap Kit (white)                                                                                                                      | £346.80 |
| Roof Wrap Kit (black)                                                                                                                      | £346.80 |
| Front Skid Plate -/July 2017                                                                                                               | £192.00 |
| Front Skid Plate July 2017/-                                                                                                               | £192.00 |
| Rear Skid Plate                                                                                                                            | £192.00 |
| Front Bumper Guard                                                                                                                         | £285.00 |
| Rear Bumper Guard                                                                                                                          | £325.00 |
| Led Door Sill Protection Moulding                                                                                                          | £138.00 |
| Outer Sill Moulding Set                                                                                                                    | £385.00 |
| Chrome Fog Lamp Moulding                                                                                                                   | £57.00  |
| Rear Mud Guards                                                                                                                            | £36.00  |
| Side Protection Door Mouldings                                                                                                             | £79.00  |
|                                                                                                                                            |         |