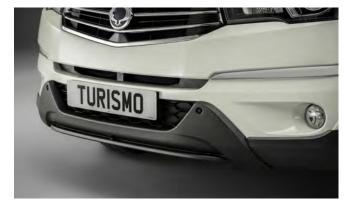

# TURISMO

Front Skid Plate

Rearview Camera

Clarion Roof Mounted 10" DVD Player

Rear Skid Plate

Side Step Set

Door Sill Protection Mouldings

Fixed Towbar

| Protection                                                                                                                                    |         |  |
|-----------------------------------------------------------------------------------------------------------------------------------------------|---------|--|
| Rubber Floor Mat Set                                                                                                                          | £39.00  |  |
| Boot Mat – Carpet                                                                                                                             | £26.00  |  |
| Boot Mat – Rubber                                                                                                                             | £29.00  |  |
| Single Heavy Duty Seat Cover                                                                                                                  | £18.00  |  |
| Tailgate Entry Guard                                                                                                                          | £66.00  |  |
| Dog Guard                                                                                                                                     | £114.00 |  |
| Travel Kit Moulded Bag – Includes – warning triangle, 1st aid kit, hi-vis<br>vests, tyre gauge, ice scraper, wind up torch, breathalyser pair | £39.50  |  |
| Exterior Styling                                                                                                                              |         |  |
| Side Step Set                                                                                                                                 | £615.00 |  |
| Front Skid Plate                                                                                                                              | £252.00 |  |
| Rear Skid Plate                                                                                                                               | £300.00 |  |
| Door Sill Protection Mouldings                                                                                                                | £66.00  |  |
| Side Protection Mouldings                                                                                                                     | £79.00  |  |