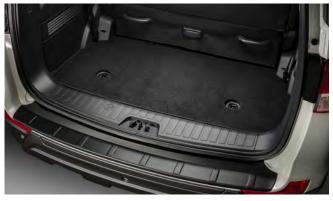

# TIVOLI XLV

Front Skid Plate

Load Area Rubber Mat

Rear Skid Plate

Load Area Carpet Mat

Dog Guard

Rubber Floor Mat Set

| Protection                                                                                                                                 |         |
|--------------------------------------------------------------------------------------------------------------------------------------------|---------|
| Rubber Floor Mat Set (manual)                                                                                                              | £33.00  |
| Rubber Floor Mat Set (auto)                                                                                                                | £33.00  |
| Load Area Rubber Mat                                                                                                                       | £33.00  |
| Load Area Carpet Mat                                                                                                                       | £33.00  |
| Single Heavy Duty Seat Cover                                                                                                               | £18.00  |
| Dog Guard                                                                                                                                  | £138.00 |
| Travel Kit Moulded Bag - Includes - warning triangle, 1st aid kit, hi-vis vests, tyre gauge, ice scraper, wind up torch, breathalyser pair | £39.50  |
| Exterior Styling                                                                                                                           |         |
| Front Skid Plate                                                                                                                           | £168.00 |
| Rear Skid Plate                                                                                                                            | £216.00 |
| Led Door Sill Protection Moulding                                                                                                          | £138.00 |
| Outer Sill Moulding Set                                                                                                                    | £385.00 |
| Side Protection Door Mouldings                                                                                                             | £79.00  |