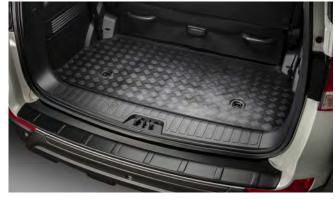

# TURISMO

Front Skid Plate

Rearview Camera

Clarion Roof Mounted 10" DVD Player

Rear Skid Plate

Side Step Set

Door Sill Protection Mouldings

Fixed Towbar

# TURISMO

Boot Sill Protector

Kenwood DAB Touchscreen with Navigation

Carpet Boot Mat

Dog Guard

Rubber Boot Mat

Single Heavy Duty Seat Cover