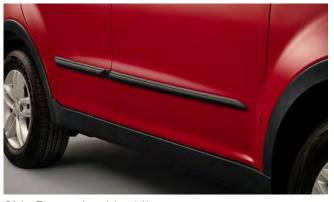

### KORANDO

Rear Skid Plate (MY 17)

Side Step Set

Front Skid Plate (MY 17)

Wind Deflector Kit

Side Protection Mouldings

Door Sill Protection Mouldings

| Protection                                                                                                                                 |         |  |
|--------------------------------------------------------------------------------------------------------------------------------------------|---------|--|
| Rubber Floor Mat Set (manual)                                                                                                              | £33.00  |  |
| Rubber Floor Mat Set (auto)                                                                                                                | £33.00  |  |
| Single Heavy Duty Seat Cover                                                                                                               | £18.00  |  |
| Load Liner                                                                                                                                 | £44.00  |  |
| Dog Guard                                                                                                                                  | £114.00 |  |
| Luxury Boot Mat                                                                                                                            | £82.00  |  |
| Rear Loadspace Cover                                                                                                                       | £195.00 |  |
| Luggage Net                                                                                                                                | £12.00  |  |
| Travel Kit Moulded Bag - Includes - warning triangle, 1st aid kit, hi-vis vests, tyre gauge, ice scraper, wind up torch, breathalyser pair | £39.50  |  |
| Exterior Styling                                                                                                                           |         |  |
| Front Skid Plate (MY 17)                                                                                                                   | £235.00 |  |
| Rear Skid Plate (MY 17)                                                                                                                    | £225.00 |  |
| Side Step Set                                                                                                                              | £408.00 |  |
| Door Sill Protection Mouldings                                                                                                             | £90.00  |  |
| Wind Deflector Kit                                                                                                                         | £36.00  |  |
| Front Mud Guards                                                                                                                           | £36.00  |  |
| Rear Mud Guards                                                                                                                            | £36.00  |  |
| Side Protection Mouldings                                                                                                                  | £79.00  |  |