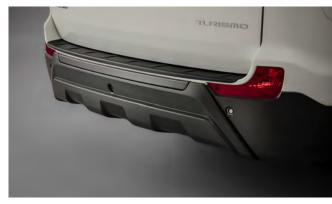

# TURISMO

Front Skid Plate

Rearview Camera

Clarion Roof Mounted 10" DVD Player

Rear Skid Plate

Side Step Set

Door Sill Protection Mouldings

Fixed Towbar

| Protection                                                                                                                                    |         |  |
|-----------------------------------------------------------------------------------------------------------------------------------------------|---------|--|
| Rubber Floor Mat Set                                                                                                                          | £39.00  |  |
| Boot Mat – Carpet                                                                                                                             | £26.00  |  |
| Boot Mat – Rubber                                                                                                                             | £29.00  |  |
| Single Heavy Duty Seat Cover                                                                                                                  | £18.00  |  |
| Tailgate Entry Guard                                                                                                                          | £66.00  |  |
| Dog Guard                                                                                                                                     | £114.00 |  |
| Travel Kit Moulded Bag – Includes – warning triangle, 1st aid kit, hi-vis<br>vests, tyre gauge, ice scraper, wind up torch, breathalyser pair | £39.50  |  |
| Exterior Styling                                                                                                                              |         |  |
| Side Step Set                                                                                                                                 | £615.00 |  |
| Front Skid Plate                                                                                                                              | £252.00 |  |
| Rear Skid Plate                                                                                                                               | £300.00 |  |
| Door Sill Protection Mouldings                                                                                                                | £66.00  |  |
| Side Protection Mouldings                                                                                                                     | £79.00  |  |