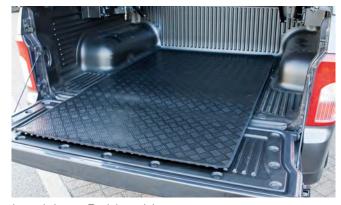

Front Skid Plate

Side Step Set

Rear Skid Plate

Rear Bumper Protection Pad

Front Nudge Bar

Load Area Rubber Mat

| Description                               | Fitted Inc<br>VAT |
|-------------------------------------------|-------------------|
| Towing / Touring                          |                   |
| Fixed Towbar                              | £319.00           |
| 13 Pin Wiring Kit                         | £184.00           |
| Caravan Extension Wiring                  | £125.00           |
| Alko Towball (use with fixed towbar only) | £25.00            |
| Locking Wheel Nut Kit                     | £29.50            |
| Progressive Rear Spring Assistors         | £228.00           |
| Versatility                               |                   |
| HD Chequer Plate Load Bed Slide           | £750.00           |
| 2 Bike Cycle Carrier on Towball           | £150.00           |
| Roof Bar Set with Foot Pack               | £222.00           |
| Heated Screenwash System                  | £215.00           |
| Touch In Paint                            | £17.00            |
| Chequer Plate Hard Cover                  | £1,680.00         |
| High Spec Hard Top (with central locking) | £1,980.00         |

| Audio Visual                                                                                                                               |               |         |
|--------------------------------------------------------------------------------------------------------------------------------------------|---------------|---------|
| Kenwood DAB Touchscreen Navigation                                                                                                         | SE Model only | £999.00 |
| Kenwood DAB Touchscreen Navigation                                                                                                         | EX Model only | £999.00 |
| Reverse Camera (with Kenwood navigation Unit)                                                                                              |               | £180.00 |
| Pure Highway DAB radio upgrade<br>Non Touch Screen units only                                                                              |               | £216.00 |
| Front Parking Sensors (without Nudge Bar)                                                                                                  |               | £300.00 |
| Rear Parking Sensors                                                                                                                       |               | £210.00 |
| Protection                                                                                                                                 |               |         |
| Load Area Rubber Mat                                                                                                                       |               | £55.00  |
| Rubber Mat Set                                                                                                                             |               | £26.00  |
| Single Heavy Duty Seat Cover                                                                                                               |               | £18.00  |
| Wind Deflector Kit Tinted                                                                                                                  |               | £32.00  |
| Travel Kit Moulded Bag - Includes - warning triangle, 1st aid kit, hi-vis vests, tyre gauge, ice scraper, wind up torch, breathalyser pair |               | £39.50  |
| Exterior Styling                                                                                                                           |               |         |
| Front Nudge Bar                                                                                                                            |               | £276.00 |
| Front Skid Plate                                                                                                                           |               | £120.00 |
| Rear Skid Plate                                                                                                                            |               | £162.00 |
| Side Step Set                                                                                                                              |               | £528.00 |
| Rear Bumper Protection Pad                                                                                                                 |               | £60.00  |