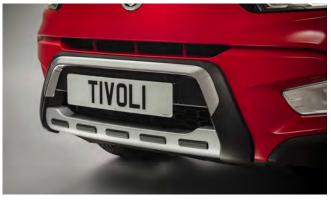

Front Skid Plate

Rear Bumper Guard

Rear Mud Guards

Rear Skid Plate

Outer Sill Moulding Set

Front Bumper Guard

Chrome Fog Lamp Moulding

Luggage Cover

| Load Area Carpet Mat                                                                                                                       | £31.00  |
|--------------------------------------------------------------------------------------------------------------------------------------------|---------|
| Single Heavy Duty Seat Cover                                                                                                               | £18.00  |
| Luggage Cover                                                                                                                              | £144.00 |
| Luggage Tray                                                                                                                               | £36.00  |
| Luggage Tray Lid                                                                                                                           | £72.00  |
| Dog Guard                                                                                                                                  | £126.00 |
| Travel Kit Moulded bag - Includes - warning triangle, 1st aid kit, hi-vis vests, tyre gauge, ice scraper, wind up torch, breathalyser pair | £39.50  |
| Exterior Styling                                                                                                                           |         |
| Roof Stripe Kit (white, silver & grey cars)                                                                                                | £450.00 |
| Roof Stripe Kit (grey, black & blue cars)                                                                                                  | £450.00 |
| Roof Stripe Kit (red cars)                                                                                                                 | £450.00 |
| Roof Wrap Kit (white)                                                                                                                      | £346.80 |
| Roof Wrap Kit (black)                                                                                                                      | £346.80 |
| Front Skid Plate -/July 2017                                                                                                               | £192.00 |
| Front Skid Plate July 2017/-                                                                                                               | £192.00 |
| Rear Skid Plate                                                                                                                            | £192.00 |
| Front Bumper Guard                                                                                                                         | £285.00 |
| Rear Bumper Guard                                                                                                                          | £325.00 |
| Led Door Sill Protection Moulding                                                                                                          | £138.00 |
| Outer Sill Moulding Set                                                                                                                    | £385.00 |
| Chrome Fog Lamp Moulding                                                                                                                   | £57.00  |
| Rear Mud Guards                                                                                                                            | £36.00  |
| Side Protection Door Mouldings                                                                                                             | £79.00  |
|                                                                                                                                            |         |