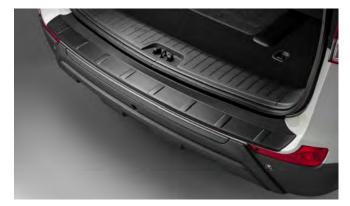

Front Skid Plate

Rear Bumper Guard

Rear Mud Guards

Rear Skid Plate

Outer Sill Moulding Set

Front Bumper Guard

Chrome Fog Lamp Moulding

Luggage Cover

| Load Area Carpet Mat                                                                                                                       | £31.00  |
|--------------------------------------------------------------------------------------------------------------------------------------------|---------|
| Single Heavy Duty Seat Cover                                                                                                               | £18.00  |
| Luggage Cover                                                                                                                              | £144.00 |
| Luggage Tray                                                                                                                               | £36.00  |
| Luggage Tray Lid                                                                                                                           | £72.00  |
| Dog Guard                                                                                                                                  | £126.00 |
| Travel Kit Moulded bag - Includes - warning triangle, 1st aid kit, hi-vis vests, tyre gauge, ice scraper, wind up torch, breathalyser pair | £39.50  |
| Exterior Styling                                                                                                                           |         |
| Roof Stripe Kit (white, silver & grey cars)                                                                                                | £450.00 |
| Roof Stripe Kit (grey, black & blue cars)                                                                                                  | £450.00 |
| Roof Stripe Kit (red cars)                                                                                                                 | £450.00 |
| Roof Wrap Kit (white)                                                                                                                      | £346.80 |
| Roof Wrap Kit (black)                                                                                                                      | £346.80 |
| Front Skid Plate -/July 2017                                                                                                               | £192.00 |
| Front Skid Plate July 2017/-                                                                                                               | £192.00 |
| Rear Skid Plate                                                                                                                            | £192.00 |
| Front Bumper Guard                                                                                                                         | £285.00 |
| Rear Bumper Guard                                                                                                                          | £325.00 |
| Led Door Sill Protection Moulding                                                                                                          | £138.00 |
| Outer Sill Moulding Set                                                                                                                    | £385.00 |
| Chrome Fog Lamp Moulding                                                                                                                   | £57.00  |
| Rear Mud Guards                                                                                                                            | £36.00  |
| Side Protection Door Mouldings                                                                                                             | £79.00  |
|                                                                                                                                            |         |