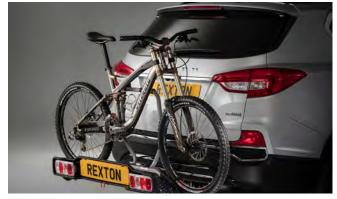

### REXTON

240v Power Socket

Bike Rack

Boot Luggage Roll Out Cover (7 seat)

Detachable Tow Bar Kit

Rubber Floor Mat 7 Seater (third row)

Rubber Floor Mat Set