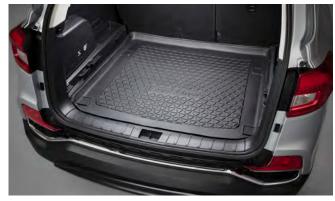

### REXTON

Front Skid Plate

Side Step Set

Headrest Mounted 7" Twin DVD Screens

Rear Skid Plate

Load Liner

Wind Deflector Kit

Rubber Boot Mat

| Audio Visual                                                                                                                               |         |
|--------------------------------------------------------------------------------------------------------------------------------------------|---------|
| Headrest Mounted 7" Twin DVD Screens                                                                                                       | £1,250  |
| Protection                                                                                                                                 |         |
| Rubber Floor Mat Set (auto)                                                                                                                | £35.00  |
| Rubber Floor Mat Set (manual)                                                                                                              | £35.00  |
| Rubber Floor Mat 7 Seater (third row)                                                                                                      | £22.50  |
| Rubber Boot Mat 5 and 7 Seat                                                                                                               | £32.00  |
| Single Heavy Duty Seat Cover                                                                                                               | £18.00  |
| Load Liner 5 seat (shallow)                                                                                                                | £96.00  |
| Boot Luggage Roll Out Cover 7 Seat                                                                                                         | £110.00 |
| Dog Guard 5 Seat                                                                                                                           | £165.00 |
| Dog Guard 7 Seat                                                                                                                           | £175.00 |
| Load Area Divider 5 Seat                                                                                                                   | £165.00 |
| Travel Kit Moulded Bag - Includes - warning triangle, 1st aid kit, hi-vis vests, tyre gauge, ice scraper, wind up torch, breathalyser pair | £39.50  |
| Exterior Styling                                                                                                                           |         |
| Side Step Set                                                                                                                              | £598.00 |
| Side Protection Moulding (avail soon)                                                                                                      | £225.00 |