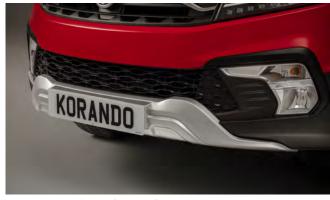

### KORANDO

Rear Skid Plate (MY 17)

Side Step Set

Front Skid Plate (MY 17)

Wind Deflector Kit

Side Protection Mouldings

Door Sill Protection Mouldings

| Protection                                                                                                                                 |         |  |
|--------------------------------------------------------------------------------------------------------------------------------------------|---------|--|
| Rubber Floor Mat Set (manual)                                                                                                              | £33.00  |  |
| Rubber Floor Mat Set (auto)                                                                                                                | £33.00  |  |
| Single Heavy Duty Seat Cover                                                                                                               | £18.00  |  |
| Load Liner                                                                                                                                 | £44.00  |  |
| Dog Guard                                                                                                                                  | £114.00 |  |
| Luxury Boot Mat                                                                                                                            | £82.00  |  |
| Rear Loadspace Cover                                                                                                                       | £195.00 |  |
| Luggage Net                                                                                                                                | £12.00  |  |
| Travel Kit Moulded Bag - Includes - warning triangle, 1st aid kit, hi-vis vests, tyre gauge, ice scraper, wind up torch, breathalyser pair | £39.50  |  |
| Exterior Styling                                                                                                                           |         |  |
| Front Skid Plate (MY 17)                                                                                                                   | £235.00 |  |
| Rear Skid Plate (MY 17)                                                                                                                    | £225.00 |  |
| Side Step Set                                                                                                                              | £408.00 |  |
| Door Sill Protection Mouldings                                                                                                             | £90.00  |  |
| Wind Deflector Kit                                                                                                                         | £36.00  |  |
| Front Mud Guards                                                                                                                           | £36.00  |  |
| Rear Mud Guards                                                                                                                            | £36.00  |  |
| Side Protection Mouldings                                                                                                                  | £79.00  |  |