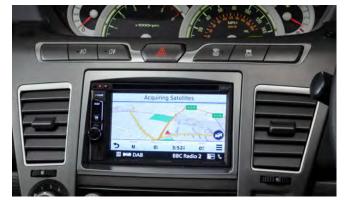

# KORANDO

| Description                                       | Fitted Inc<br>VAT |  |
|---------------------------------------------------|-------------------|--|
| Towing / Touring                                  |                   |  |
| Fixed towbar                                      | £314.00           |  |
| Detachable towbar                                 | £408.00           |  |
| 13 Pin Wiring Kit                                 | £294.00           |  |
| Caravan Extension Wiring                          | £125.00           |  |
| ALKO Towball (use with fixed towbar only)         | £25.00            |  |
| Spare Wheel Kit 16" Alloy (excl tyre)             | £265.00           |  |
| Spare Wheel Kit 18" Alloy Diamond Cut (excl tyre) | £290.00           |  |
| Spare Wheel Kit 18" Alloy Black (excl tyre)       | £285.00           |  |
| Progressive Rear Spring Assistors                 | £210.00           |  |
| Versatility                                       |                   |  |
| 2 Bike Cycle Carrier on Towball                   | £150.00           |  |
| Roof Bar Set with Foot Pack                       | £222.00           |  |
| Heated Screenwash System                          | £215.00           |  |
| Touch In Paint                                    | £17.00            |  |
| Audio Visual                                      |                   |  |
| Kenwood Dab Touchscreen Navigation                | £999.00           |  |
| Reverse Camera (with Kenwood Navigation Unit)     | £180.00           |  |
| Pure Highway Dab Radio Upgrade                    | £216.00           |  |
| Rear Parking Sensors                              | £240.00           |  |
| Front Parking Sensors                             | £255.00           |  |