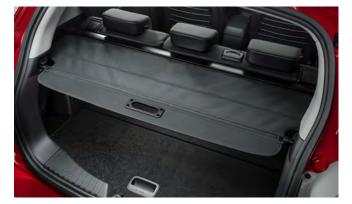

Front Skid Plate

Rear Bumper Guard

Rear Mud Guards

Rear Skid Plate

Outer Sill Moulding Set

Front Bumper Guard

Chrome Fog Lamp Moulding

Luggage Cover

| Load Area Carpet Mat                                                                                                                       | £31.00  |
|--------------------------------------------------------------------------------------------------------------------------------------------|---------|
| Single Heavy Duty Seat Cover                                                                                                               | £18.00  |
| Luggage Cover                                                                                                                              | £144.00 |
| Luggage Tray                                                                                                                               | £36.00  |
| Luggage Tray Lid                                                                                                                           | £72.00  |
| Dog Guard                                                                                                                                  | £126.00 |
| Travel Kit Moulded bag - Includes - warning triangle, 1st aid kit, hi-vis vests, tyre gauge, ice scraper, wind up torch, breathalyser pair | £39.50  |
| Exterior Styling                                                                                                                           |         |
| Roof Stripe Kit (white, silver & grey cars)                                                                                                | £450.00 |
| Roof Stripe Kit (grey, black & blue cars)                                                                                                  | £450.00 |
| Roof Stripe Kit (red cars)                                                                                                                 | £450.00 |
| Roof Wrap Kit (white)                                                                                                                      | £346.80 |
| Roof Wrap Kit (black)                                                                                                                      | £346.80 |
| Front Skid Plate -/July 2017                                                                                                               | £192.00 |
| Front Skid Plate July 2017/-                                                                                                               | £192.00 |
| Rear Skid Plate                                                                                                                            | £192.00 |
| Front Bumper Guard                                                                                                                         | £285.00 |
| Rear Bumper Guard                                                                                                                          | £325.00 |
| Led Door Sill Protection Moulding                                                                                                          | £138.00 |
| Outer Sill Moulding Set                                                                                                                    | £385.00 |
| Chrome Fog Lamp Moulding                                                                                                                   | £57.00  |
| Rear Mud Guards                                                                                                                            | £36.00  |
| Side Protection Door Mouldings                                                                                                             | £79.00  |
|                                                                                                                                            |         |