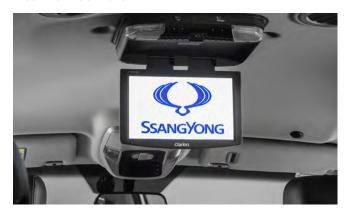

# TURISMO

Front Skid Plate

Rearview Camera

Clarion Roof Mounted 10" DVD Player

Rear Skid Plate

Side Step Set

Door Sill Protection Mouldings

Fixed Towbar

# TURISMO

| Description                                   | Fitted Inc<br>VAT |
|-----------------------------------------------|-------------------|
| Towing / Touring                              |                   |
| Detachable Towbar                             | £390.00           |
| Fixed Towbar                                  | £295.00           |
| 13 Pin Wiring Kit                             | £275.00           |
| Caravan Extension Wiring                      | £120.00           |
| ALKO Towball (use with fixed towbar only)     | £25.00            |
| Versatility                                   |                   |
| 2 Bike Cycle Carrier on Towball               | £150.00           |
| Roof Bar Set with Foot Pack                   | £222.00           |
| Heated Screenwash System                      | £215.00           |
| Touch In Paint                                | £17.00            |
| Audio Visual                                  |                   |
| Clarion Roof mounted 10" DVD player           | £552.00           |
| Kenwood DAB Touchscreen navigation            | £999.00           |
| Reverse Camera (with Kenwood Navigation Unit) | £192.00           |
| Pure Highway DAB radio upgrade                | £216.00           |
| Front Parking Sensors                         | £315.00           |
| Rear Parking Sensors                          | £240.00           |