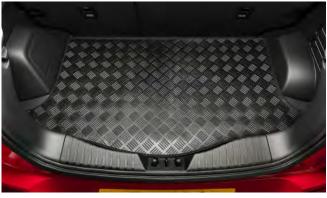

Luggage Tray

Load Area Rubber Mat

Luggage Tray Lid

Load Area Carpet Mat

Rubber Floor Mat Set

| Description                                                 | Fitted Inc<br>VAT |
|-------------------------------------------------------------|-------------------|
| Towing / Touring                                            |                   |
| Towbar With Detachable Ball                                 | £402.00           |
| 13 Pin Wiring Kit                                           | £225.00           |
| Caravan Extension Wiring                                    | £120.00           |
| Spare Wheel Kit 18" Alloy Silver (excl tyre)                | £355.00           |
| Spare Wheel Kit 18" Alloy Black (excl tyre)                 | £290.00           |
| Spare Wheel Kit 18" Alloy (excl tyre)                       | £375.00           |
| Space Saver Spare Wheel Kit 2WD                             | £225.00           |
| Space Saver Spare Wheel Kit 4WD                             | £225.00           |
| Versatility                                                 |                   |
| 2 Bike Cycle Carrier on Towball                             | £150.00           |
| Roof Bar System                                             | £295.00           |
| Heated Screenwash System                                    | £215.00           |
| Touch In Paint                                              | £17.00            |
| Audio Visual                                                |                   |
| Pure Highway DAB radio upgrade - Non Touchscreen units only | £216.00           |
| Front Parking Sensors                                       | £263.00           |
| Rear Parking Sensors                                        | £249.00           |
| Protection                                                  |                   |
| Rubber Floor Mat Set (manual)                               | £33.00            |
| Rubber Floor Mat Set (auto)                                 | £33.00            |
| Load Area Rubber Mat                                        | £31.00            |

| Load Area Carpet Mat                                                                                                                       | £31.00  |
|--------------------------------------------------------------------------------------------------------------------------------------------|---------|
| Single Heavy Duty Seat Cover                                                                                                               | £18.00  |
| Luggage Cover                                                                                                                              | £144.00 |
| Luggage Tray                                                                                                                               | £36.00  |
| Luggage Tray Lid                                                                                                                           | £72.00  |
| Dog Guard                                                                                                                                  | £126.00 |
| Travel Kit Moulded bag - Includes - warning triangle, 1st aid kit, hi-vis vests, tyre gauge, ice scraper, wind up torch, breathalyser pair | £39.50  |
| Exterior Styling                                                                                                                           |         |
| Roof Stripe Kit (white, silver & grey cars)                                                                                                | £450.00 |
| Roof Stripe Kit (grey, black & blue cars)                                                                                                  | £450.00 |
| Roof Stripe Kit (red cars)                                                                                                                 | £450.00 |
| Roof Wrap Kit (white)                                                                                                                      | £346.80 |
| Roof Wrap Kit (black)                                                                                                                      | £346.80 |
| Front Skid Plate -/July 2017                                                                                                               | £192.00 |
| Front Skid Plate July 2017/-                                                                                                               | £192.00 |
| Rear Skid Plate                                                                                                                            | £192.00 |
| Front Bumper Guard                                                                                                                         | £285.00 |
| Rear Bumper Guard                                                                                                                          | £325.00 |
| Led Door Sill Protection Moulding                                                                                                          | £138.00 |
| Outer Sill Moulding Set                                                                                                                    | £385.00 |
| Chrome Fog Lamp Moulding                                                                                                                   | £57.00  |
| Rear Mud Guards                                                                                                                            | £36.00  |
| Side Protection Door Mouldings                                                                                                             | £79.00  |
|                                                                                                                                            |         |