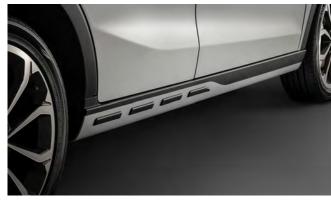

Front Skid Plate

Rear Bumper Guard

Rear Mud Guards

Rear Skid Plate

Outer Sill Moulding Set

Front Bumper Guard

Chrome Fog Lamp Moulding

Luggage Cover

| Load Area Carpet Mat                                                                                                                       | £31.00  |
|--------------------------------------------------------------------------------------------------------------------------------------------|---------|
| Single Heavy Duty Seat Cover                                                                                                               | £18.00  |
| Luggage Cover                                                                                                                              | £144.00 |
| Luggage Tray                                                                                                                               | £36.00  |
| Luggage Tray Lid                                                                                                                           | £72.00  |
| Dog Guard                                                                                                                                  | £126.00 |
| Travel Kit Moulded bag - Includes - warning triangle, 1st aid kit, hi-vis vests, tyre gauge, ice scraper, wind up torch, breathalyser pair | £39.50  |
| Exterior Styling                                                                                                                           |         |
| Roof Stripe Kit (white, silver & grey cars)                                                                                                | £450.00 |
| Roof Stripe Kit (grey, black & blue cars)                                                                                                  | £450.00 |
| Roof Stripe Kit (red cars)                                                                                                                 | £450.00 |
| Roof Wrap Kit (white)                                                                                                                      | £346.80 |
| Roof Wrap Kit (black)                                                                                                                      | £346.80 |
| Front Skid Plate -/July 2017                                                                                                               | £192.00 |
| Front Skid Plate July 2017/-                                                                                                               | £192.00 |
| Rear Skid Plate                                                                                                                            | £192.00 |
| Front Bumper Guard                                                                                                                         | £285.00 |
| Rear Bumper Guard                                                                                                                          | £325.00 |
| Led Door Sill Protection Moulding                                                                                                          | £138.00 |
| Outer Sill Moulding Set                                                                                                                    | £385.00 |
| Chrome Fog Lamp Moulding                                                                                                                   | £57.00  |
| Rear Mud Guards                                                                                                                            | £36.00  |
| Side Protection Door Mouldings                                                                                                             | £79.00  |
|                                                                                                                                            |         |