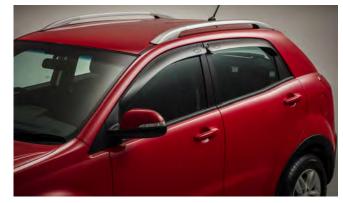

### KORANDO

Rear Skid Plate (MY 17)

Side Step Set

Front Skid Plate (MY 17)

Wind Deflector Kit

Side Protection Mouldings

Door Sill Protection Mouldings

| Protection                                                                                                                                 |         |  |
|--------------------------------------------------------------------------------------------------------------------------------------------|---------|--|
| Rubber Floor Mat Set (manual)                                                                                                              | £33.00  |  |
| Rubber Floor Mat Set (auto)                                                                                                                | £33.00  |  |
| Single Heavy Duty Seat Cover                                                                                                               | £18.00  |  |
| Load Liner                                                                                                                                 | £44.00  |  |
| Dog Guard                                                                                                                                  | £114.00 |  |
| Luxury Boot Mat                                                                                                                            | £82.00  |  |
| Rear Loadspace Cover                                                                                                                       | £195.00 |  |
| Luggage Net                                                                                                                                | £12.00  |  |
| Travel Kit Moulded Bag - Includes - warning triangle, 1st aid kit, hi-vis vests, tyre gauge, ice scraper, wind up torch, breathalyser pair | £39.50  |  |
| Exterior Styling                                                                                                                           |         |  |
| Front Skid Plate (MY 17)                                                                                                                   | £235.00 |  |
| Rear Skid Plate (MY 17)                                                                                                                    | £225.00 |  |
| Side Step Set                                                                                                                              | £408.00 |  |
| Door Sill Protection Mouldings                                                                                                             | £90.00  |  |
| Wind Deflector Kit                                                                                                                         | £36.00  |  |
| Front Mud Guards                                                                                                                           | £36.00  |  |
| Rear Mud Guards                                                                                                                            | £36.00  |  |
| Side Protection Mouldings                                                                                                                  | £79.00  |  |