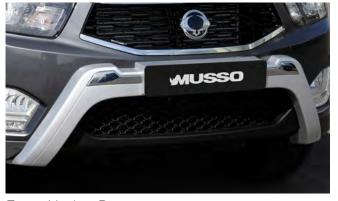

Front Skid Plate

Side Step Set

Rear Skid Plate

Rear Bumper Protection Pad

Front Nudge Bar

Load Area Rubber Mat

| Description                               | Fitted Inc<br>VAT |
|-------------------------------------------|-------------------|
| Towing / Touring                          |                   |
| Fixed Towbar                              | £319.00           |
| 13 Pin Wiring Kit                         | £184.00           |
| Caravan Extension Wiring                  | £125.00           |
| Alko Towball (use with fixed towbar only) | £25.00            |
| Locking Wheel Nut Kit                     | £29.50            |
| Progressive Rear Spring Assistors         | £228.00           |
| Versatility                               |                   |
| HD Chequer Plate Load Bed Slide           | £750.00           |
| 2 Bike Cycle Carrier on Towball           | £150.00           |
| Roof Bar Set with Foot Pack               | £222.00           |
| Heated Screenwash System                  | £215.00           |
| Touch In Paint                            | £17.00            |
| Chequer Plate Hard Cover                  | £1,680.00         |
| High Spec Hard Top (with central locking) | £1,980.00         |

| Audio Visual                                                                                                                               |               |         |
|--------------------------------------------------------------------------------------------------------------------------------------------|---------------|---------|
| Kenwood DAB Touchscreen Navigation                                                                                                         | SE Model only | £999.00 |
| Kenwood DAB Touchscreen Navigation                                                                                                         | EX Model only | £999.00 |
| Reverse Camera (with Kenwood navigation Unit)                                                                                              |               | £180.00 |
| Pure Highway DAB radio upgrade<br>Non Touch Screen units only                                                                              |               | £216.00 |
| Front Parking Sensors (without Nudge Bar)                                                                                                  |               | £300.00 |
| Rear Parking Sensors                                                                                                                       |               | £210.00 |
| Protection                                                                                                                                 |               |         |
| Load Area Rubber Mat                                                                                                                       |               | £55.00  |
| Rubber Mat Set                                                                                                                             |               | £26.00  |
| Single Heavy Duty Seat Cover                                                                                                               |               | £18.00  |
| Wind Deflector Kit Tinted                                                                                                                  |               | £32.00  |
| Travel Kit Moulded Bag - Includes - warning triangle, 1st aid kit, hi-vis vests, tyre gauge, ice scraper, wind up torch, breathalyser pair |               | £39.50  |
| Exterior Styling                                                                                                                           |               |         |
| Front Nudge Bar                                                                                                                            |               | £276.00 |
| Front Skid Plate                                                                                                                           |               | £120.00 |
| Rear Skid Plate                                                                                                                            |               | £162.00 |
| Side Step Set                                                                                                                              |               | £528.00 |
| Rear Bumper Protection Pad                                                                                                                 |               | £60.00  |