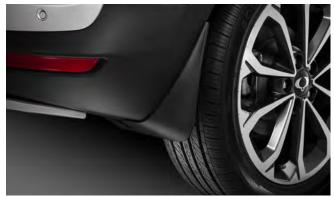

Front Skid Plate

Rear Bumper Guard

Rear Mud Guards

Rear Skid Plate

Outer Sill Moulding Set

Front Bumper Guard

Chrome Fog Lamp Moulding

Luggage Cover

| Load Area Carpet Mat                                                                                                                       | £31.00  |
|--------------------------------------------------------------------------------------------------------------------------------------------|---------|
| Single Heavy Duty Seat Cover                                                                                                               | £18.00  |
| Luggage Cover                                                                                                                              | £144.00 |
| Luggage Tray                                                                                                                               | £36.00  |
| Luggage Tray Lid                                                                                                                           | £72.00  |
| Dog Guard                                                                                                                                  | £126.00 |
| Travel Kit Moulded bag - Includes - warning triangle, 1st aid kit, hi-vis vests, tyre gauge, ice scraper, wind up torch, breathalyser pair | £39.50  |
| Exterior Styling                                                                                                                           |         |
| Roof Stripe Kit (white, silver & grey cars)                                                                                                | £450.00 |
| Roof Stripe Kit (grey, black & blue cars)                                                                                                  | £450.00 |
| Roof Stripe Kit (red cars)                                                                                                                 | £450.00 |
| Roof Wrap Kit (white)                                                                                                                      | £346.80 |
| Roof Wrap Kit (black)                                                                                                                      | £346.80 |
| Front Skid Plate -/July 2017                                                                                                               | £192.00 |
| Front Skid Plate July 2017/-                                                                                                               | £192.00 |
| Rear Skid Plate                                                                                                                            | £192.00 |
| Front Bumper Guard                                                                                                                         | £285.00 |
| Rear Bumper Guard                                                                                                                          | £325.00 |
| Led Door Sill Protection Moulding                                                                                                          | £138.00 |
| Outer Sill Moulding Set                                                                                                                    | £385.00 |
| Chrome Fog Lamp Moulding                                                                                                                   | £57.00  |
| Rear Mud Guards                                                                                                                            | £36.00  |
| Side Protection Door Mouldings                                                                                                             | £79.00  |
|                                                                                                                                            |         |