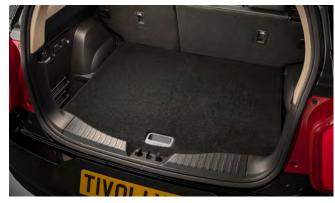

# TIVOLI XLV

Front Skid Plate

Load Area Rubber Mat

Rear Skid Plate

Load Area Carpet Mat

Dog Guard

Rubber Floor Mat Set

| Protection                                                                                                                                 |         |
|--------------------------------------------------------------------------------------------------------------------------------------------|---------|
| Rubber Floor Mat Set (manual)                                                                                                              | £33.00  |
| Rubber Floor Mat Set (auto)                                                                                                                | £33.00  |
| Load Area Rubber Mat                                                                                                                       | £33.00  |
| Load Area Carpet Mat                                                                                                                       | £33.00  |
| Single Heavy Duty Seat Cover                                                                                                               | £18.00  |
| Dog Guard                                                                                                                                  | £138.00 |
| Travel Kit Moulded Bag - Includes - warning triangle, 1st aid kit, hi-vis vests, tyre gauge, ice scraper, wind up torch, breathalyser pair | £39.50  |
| Exterior Styling                                                                                                                           |         |
| Front Skid Plate                                                                                                                           | £168.00 |
| Rear Skid Plate                                                                                                                            | £216.00 |
| Led Door Sill Protection Moulding                                                                                                          | £138.00 |
| Outer Sill Moulding Set                                                                                                                    | £385.00 |
| Side Protection Door Mouldings                                                                                                             | £79.00  |