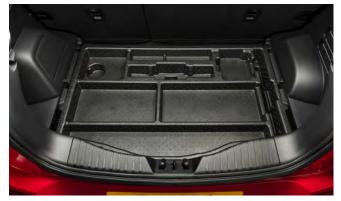

Luggage Tray

Load Area Rubber Mat

Luggage Tray Lid

Load Area Carpet Mat

Rubber Floor Mat Set

| Description                                                 | Fitted Inc<br>VAT |
|-------------------------------------------------------------|-------------------|
| Towing / Touring                                            |                   |
| Towbar With Detachable Ball                                 | £402.00           |
| 13 Pin Wiring Kit                                           | £225.00           |
| Caravan Extension Wiring                                    | £120.00           |
| Spare Wheel Kit 18" Alloy Silver (excl tyre)                | £355.00           |
| Spare Wheel Kit 18" Alloy Black (excl tyre)                 | £290.00           |
| Spare Wheel Kit 18" Alloy (excl tyre)                       | £375.00           |
| Space Saver Spare Wheel Kit 2WD                             | £225.00           |
| Space Saver Spare Wheel Kit 4WD                             | £225.00           |
| Versatility                                                 |                   |
| 2 Bike Cycle Carrier on Towball                             | £150.00           |
| Roof Bar System                                             | £295.00           |
| Heated Screenwash System                                    | £215.00           |
| Touch In Paint                                              | £17.00            |
| Audio Visual                                                |                   |
| Pure Highway DAB radio upgrade - Non Touchscreen units only | £216.00           |
| Front Parking Sensors                                       | £263.00           |
| Rear Parking Sensors                                        | £249.00           |
| Protection                                                  |                   |
| Rubber Floor Mat Set (manual)                               | £33.00            |
| Rubber Floor Mat Set (auto)                                 | £33.00            |
| Load Area Rubber Mat                                        | £31.00            |

| Load Area Carpet Mat                                                                                                                       | £31.00  |
|--------------------------------------------------------------------------------------------------------------------------------------------|---------|
| Single Heavy Duty Seat Cover                                                                                                               | £18.00  |
| Luggage Cover                                                                                                                              | £144.00 |
| Luggage Tray                                                                                                                               | £36.00  |
| Luggage Tray Lid                                                                                                                           | £72.00  |
| Dog Guard                                                                                                                                  | £126.00 |
| Travel Kit Moulded bag - Includes - warning triangle, 1st aid kit, hi-vis vests, tyre gauge, ice scraper, wind up torch, breathalyser pair | £39.50  |
| Exterior Styling                                                                                                                           |         |
| Roof Stripe Kit (white, silver & grey cars)                                                                                                | £450.00 |
| Roof Stripe Kit (grey, black & blue cars)                                                                                                  | £450.00 |
| Roof Stripe Kit (red cars)                                                                                                                 | £450.00 |
| Roof Wrap Kit (white)                                                                                                                      | £346.80 |
| Roof Wrap Kit (black)                                                                                                                      | £346.80 |
| Front Skid Plate -/July 2017                                                                                                               | £192.00 |
| Front Skid Plate July 2017/-                                                                                                               | £192.00 |
| Rear Skid Plate                                                                                                                            | £192.00 |
| Front Bumper Guard                                                                                                                         | £285.00 |
| Rear Bumper Guard                                                                                                                          | £325.00 |
| Led Door Sill Protection Moulding                                                                                                          | £138.00 |
| Outer Sill Moulding Set                                                                                                                    | £385.00 |
| Chrome Fog Lamp Moulding                                                                                                                   | £57.00  |
| Rear Mud Guards                                                                                                                            | £36.00  |
| Side Protection Door Mouldings                                                                                                             | £79.00  |
|                                                                                                                                            |         |