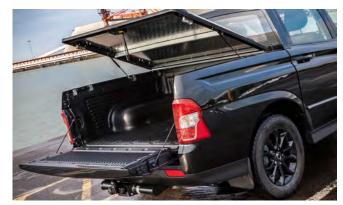

Moulded Hard Top – full hard top with break lights, headed rear window, sliding front glass, LED interior light, central locking, pop out opening windows & roof bars

Chequer Plate Top – lockable, heavy-duty alloy chequer plate cover with gas-lift struts and transit tie rails

Front Skid Plate

Side Step Set

Rear Skid Plate

Rear Bumper Protection Pad

Front Nudge Bar

Load Area Rubber Mat

| Description                               | Fitted Inc<br>VAT |
|-------------------------------------------|-------------------|
| Towing / Touring                          |                   |
| Fixed Towbar                              | £319.00           |
| 13 Pin Wiring Kit                         | £184.00           |
| Caravan Extension Wiring                  | £125.00           |
| Alko Towball (use with fixed towbar only) | £25.00            |
| Locking Wheel Nut Kit                     | £29.50            |
| Progressive Rear Spring Assistors         | £228.00           |
| Versatility                               |                   |
| HD Chequer Plate Load Bed Slide           | £750.00           |
| 2 Bike Cycle Carrier on Towball           | £150.00           |
| Roof Bar Set with Foot Pack               | £222.00           |
| Heated Screenwash System                  | £215.00           |
| Touch In Paint                            | £17.00            |
| Chequer Plate Hard Cover                  | £1,680.00         |
| High Spec Hard Top (with central locking) | £1,980.00         |