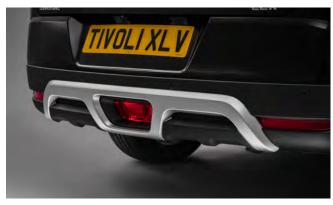

# TIVOLI XLV

Front Skid Plate

Load Area Rubber Mat

Rear Skid Plate

Load Area Carpet Mat

Dog Guard

Rubber Floor Mat Set

| Protection                                                                                                                                 |         |
|--------------------------------------------------------------------------------------------------------------------------------------------|---------|
| Rubber Floor Mat Set (manual)                                                                                                              | £33.00  |
| Rubber Floor Mat Set (auto)                                                                                                                | £33.00  |
| Load Area Rubber Mat                                                                                                                       | £33.00  |
| Load Area Carpet Mat                                                                                                                       | £33.00  |
| Single Heavy Duty Seat Cover                                                                                                               | £18.00  |
| Dog Guard                                                                                                                                  | £138.00 |
| Travel Kit Moulded Bag - Includes - warning triangle, 1st aid kit, hi-vis vests, tyre gauge, ice scraper, wind up torch, breathalyser pair | £39.50  |
| Exterior Styling                                                                                                                           |         |
| Front Skid Plate                                                                                                                           | £168.00 |
| Rear Skid Plate                                                                                                                            | £216.00 |
| Led Door Sill Protection Moulding                                                                                                          | £138.00 |
| Outer Sill Moulding Set                                                                                                                    | £385.00 |
| Side Protection Door Mouldings                                                                                                             | £79.00  |