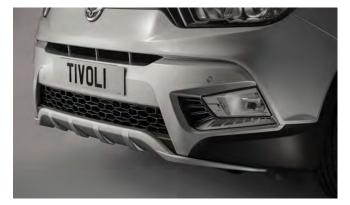

| Load Area Carpet Mat                                                                                                                       | £31.00  |
|--------------------------------------------------------------------------------------------------------------------------------------------|---------|
| Single Heavy Duty Seat Cover                                                                                                               | £18.00  |
| Luggage Cover                                                                                                                              | £144.00 |
| Luggage Tray                                                                                                                               | £36.00  |
| Luggage Tray Lid                                                                                                                           | £72.00  |
| Dog Guard                                                                                                                                  | £126.00 |
| Travel Kit Moulded bag - Includes - warning triangle, 1st aid kit, hi-vis vests, tyre gauge, ice scraper, wind up torch, breathalyser pair | £39.50  |
| Exterior Styling                                                                                                                           |         |
| Roof Stripe Kit (white, silver & grey cars)                                                                                                | £450.00 |
| Roof Stripe Kit (grey, black & blue cars)                                                                                                  | £450.00 |
| Roof Stripe Kit (red cars)                                                                                                                 | £450.00 |
| Roof Wrap Kit (white)                                                                                                                      | £346.80 |
| Roof Wrap Kit (black)                                                                                                                      | £346.80 |
| Front Skid Plate -/July 2017                                                                                                               | £192.00 |
| Front Skid Plate July 2017/-                                                                                                               | £192.00 |
| Rear Skid Plate                                                                                                                            | £192.00 |
| Front Bumper Guard                                                                                                                         | £285.00 |
| Rear Bumper Guard                                                                                                                          | £325.00 |
| Led Door Sill Protection Moulding                                                                                                          | £138.00 |
| Outer Sill Moulding Set                                                                                                                    | £385.00 |
| Chrome Fog Lamp Moulding                                                                                                                   | £57.00  |
| Rear Mud Guards                                                                                                                            | £36.00  |
| Side Protection Door Mouldings                                                                                                             | £79.00  |
|                                                                                                                                            |         |