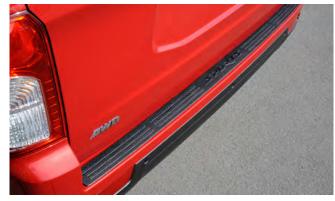

# TURISMO

Front Skid Plate

Rearview Camera

Clarion Roof Mounted 10" DVD Player

Rear Skid Plate

Side Step Set

Door Sill Protection Mouldings

Fixed Towbar

| Protection                                                                                                                                    |         |  |
|-----------------------------------------------------------------------------------------------------------------------------------------------|---------|--|
| Rubber Floor Mat Set                                                                                                                          | £39.00  |  |
| Boot Mat – Carpet                                                                                                                             | £26.00  |  |
| Boot Mat – Rubber                                                                                                                             | £29.00  |  |
| Single Heavy Duty Seat Cover                                                                                                                  | £18.00  |  |
| Tailgate Entry Guard                                                                                                                          | £66.00  |  |
| Dog Guard                                                                                                                                     | £114.00 |  |
| Travel Kit Moulded Bag – Includes – warning triangle, 1st aid kit, hi-vis<br>vests, tyre gauge, ice scraper, wind up torch, breathalyser pair | £39.50  |  |
| Exterior Styling                                                                                                                              |         |  |
| Side Step Set                                                                                                                                 | £615.00 |  |
| Front Skid Plate                                                                                                                              | £252.00 |  |
| Rear Skid Plate                                                                                                                               | £300.00 |  |
| Door Sill Protection Mouldings                                                                                                                | £66.00  |  |
| Side Protection Mouldings                                                                                                                     | £79.00  |  |