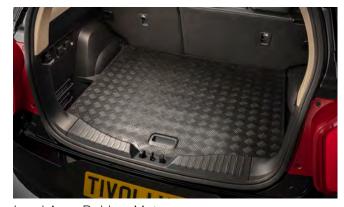

# TIVOLI XLV

Front Skid Plate

Load Area Rubber Mat

Rear Skid Plate

Load Area Carpet Mat

Dog Guard

Rubber Floor Mat Set

| Protection                                                                                                                                 |         |
|--------------------------------------------------------------------------------------------------------------------------------------------|---------|
| Rubber Floor Mat Set (manual)                                                                                                              | £33.00  |
| Rubber Floor Mat Set (auto)                                                                                                                | £33.00  |
| Load Area Rubber Mat                                                                                                                       | £33.00  |
| Load Area Carpet Mat                                                                                                                       | £33.00  |
| Single Heavy Duty Seat Cover                                                                                                               | £18.00  |
| Dog Guard                                                                                                                                  | £138.00 |
| Travel Kit Moulded Bag - Includes - warning triangle, 1st aid kit, hi-vis vests, tyre gauge, ice scraper, wind up torch, breathalyser pair | £39.50  |
| Exterior Styling                                                                                                                           |         |
| Front Skid Plate                                                                                                                           | £168.00 |
| Rear Skid Plate                                                                                                                            | £216.00 |
| Led Door Sill Protection Moulding                                                                                                          | £138.00 |
| Outer Sill Moulding Set                                                                                                                    | £385.00 |
| Side Protection Door Mouldings                                                                                                             | £79.00  |