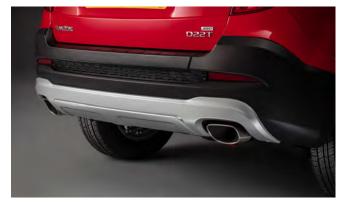

Front Skid Plate

Rear Bumper Guard

Rear Mud Guards

Rear Skid Plate

Outer Sill Moulding Set

Front Bumper Guard

Chrome Fog Lamp Moulding

Luggage Cover

| Load Area Carpet Mat                                                                                                                       | £31.00  |
|--------------------------------------------------------------------------------------------------------------------------------------------|---------|
| Single Heavy Duty Seat Cover                                                                                                               | £18.00  |
| Luggage Cover                                                                                                                              | £144.00 |
| Luggage Tray                                                                                                                               | £36.00  |
| Luggage Tray Lid                                                                                                                           | £72.00  |
| Dog Guard                                                                                                                                  | £126.00 |
| Travel Kit Moulded bag - Includes - warning triangle, 1st aid kit, hi-vis vests, tyre gauge, ice scraper, wind up torch, breathalyser pair | £39.50  |
| Exterior Styling                                                                                                                           |         |
| Roof Stripe Kit (white, silver & grey cars)                                                                                                | £450.00 |
| Roof Stripe Kit (grey, black & blue cars)                                                                                                  | £450.00 |
| Roof Stripe Kit (red cars)                                                                                                                 | £450.00 |
| Roof Wrap Kit (white)                                                                                                                      | £346.80 |
| Roof Wrap Kit (black)                                                                                                                      | £346.80 |
| Front Skid Plate -/July 2017                                                                                                               | £192.00 |
| Front Skid Plate July 2017/-                                                                                                               | £192.00 |
| Rear Skid Plate                                                                                                                            | £192.00 |
| Front Bumper Guard                                                                                                                         | £285.00 |
| Rear Bumper Guard                                                                                                                          | £325.00 |
| Led Door Sill Protection Moulding                                                                                                          | £138.00 |
| Outer Sill Moulding Set                                                                                                                    | £385.00 |
| Chrome Fog Lamp Moulding                                                                                                                   | £57.00  |
| Rear Mud Guards                                                                                                                            | £36.00  |
| Side Protection Door Mouldings                                                                                                             | £79.00  |
|                                                                                                                                            |         |