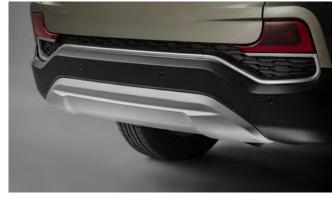

Front Skid Plate

Rear Bumper Guard

Rear Mud Guards

Rear Skid Plate

Outer Sill Moulding Set

Front Bumper Guard

Chrome Fog Lamp Moulding

Luggage Cover

| Load Area Carpet Mat                                                                                                                       | £31.00  |
|--------------------------------------------------------------------------------------------------------------------------------------------|---------|
| Single Heavy Duty Seat Cover                                                                                                               | £18.00  |
| Luggage Cover                                                                                                                              | £144.00 |
| Luggage Tray                                                                                                                               | £36.00  |
| Luggage Tray Lid                                                                                                                           | £72.00  |
| Dog Guard                                                                                                                                  | £126.00 |
| Travel Kit Moulded bag - Includes - warning triangle, 1st aid kit, hi-vis vests, tyre gauge, ice scraper, wind up torch, breathalyser pair | £39.50  |
| Exterior Styling                                                                                                                           |         |
| Roof Stripe Kit (white, silver & grey cars)                                                                                                | £450.00 |
| Roof Stripe Kit (grey, black & blue cars)                                                                                                  | £450.00 |
| Roof Stripe Kit (red cars)                                                                                                                 | £450.00 |
| Roof Wrap Kit (white)                                                                                                                      | £346.80 |
| Roof Wrap Kit (black)                                                                                                                      | £346.80 |
| Front Skid Plate -/July 2017                                                                                                               | £192.00 |
| Front Skid Plate July 2017/-                                                                                                               | £192.00 |
| Rear Skid Plate                                                                                                                            | £192.00 |
| Front Bumper Guard                                                                                                                         | £285.00 |
| Rear Bumper Guard                                                                                                                          | £325.00 |
| Led Door Sill Protection Moulding                                                                                                          | £138.00 |
| Outer Sill Moulding Set                                                                                                                    | £385.00 |
| Chrome Fog Lamp Moulding                                                                                                                   | £57.00  |
| Rear Mud Guards                                                                                                                            | £36.00  |
| Side Protection Door Mouldings                                                                                                             | £79.00  |
|                                                                                                                                            |         |