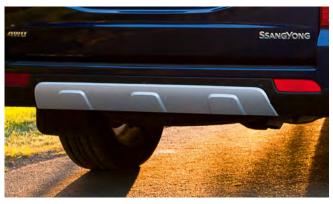

Front Skid Plate

Side Step Set

Rear Skid Plate

Rear Bumper Protection Pad

Front Nudge Bar

Load Area Rubber Mat

| Description                               | Fitted Inc<br>VAT |
|-------------------------------------------|-------------------|
| Towing / Touring                          |                   |
| Fixed Towbar                              | £319.00           |
| 13 Pin Wiring Kit                         | £184.00           |
| Caravan Extension Wiring                  | £125.00           |
| Alko Towball (use with fixed towbar only) | £25.00            |
| Locking Wheel Nut Kit                     | £29.50            |
| Progressive Rear Spring Assistors         | £228.00           |
| Versatility                               |                   |
| HD Chequer Plate Load Bed Slide           | £750.00           |
| 2 Bike Cycle Carrier on Towball           | £150.00           |
| Roof Bar Set with Foot Pack               | £222.00           |
| Heated Screenwash System                  | £215.00           |
| Touch In Paint                            | £17.00            |
| Chequer Plate Hard Cover                  | £1,680.00         |
| High Spec Hard Top (with central locking) | £1,980.00         |

| Audio Visual                                                                                                                               |               |         |
|--------------------------------------------------------------------------------------------------------------------------------------------|---------------|---------|
| Kenwood DAB Touchscreen Navigation                                                                                                         | SE Model only | £999.00 |
| Kenwood DAB Touchscreen Navigation                                                                                                         | EX Model only | £999.00 |
| Reverse Camera (with Kenwood navigation Unit)                                                                                              |               | £180.00 |
| Pure Highway DAB radio upgrade<br>Non Touch Screen units only                                                                              |               | £216.00 |
| Front Parking Sensors (without Nudge Bar)                                                                                                  |               | £300.00 |
| Rear Parking Sensors                                                                                                                       |               | £210.00 |
| Protection                                                                                                                                 |               |         |
| Load Area Rubber Mat                                                                                                                       |               | £55.00  |
| Rubber Mat Set                                                                                                                             |               | £26.00  |
| Single Heavy Duty Seat Cover                                                                                                               |               | £18.00  |
| Wind Deflector Kit Tinted                                                                                                                  |               | £32.00  |
| Travel Kit Moulded Bag - Includes - warning triangle, 1st aid kit, hi-vis vests, tyre gauge, ice scraper, wind up torch, breathalyser pair |               | £39.50  |
| Exterior Styling                                                                                                                           |               |         |
| Front Nudge Bar                                                                                                                            |               | £276.00 |
| Front Skid Plate                                                                                                                           |               | £120.00 |
| Rear Skid Plate                                                                                                                            |               | £162.00 |
| Side Step Set                                                                                                                              |               | £528.00 |
| Rear Bumper Protection Pad                                                                                                                 |               | £60.00  |