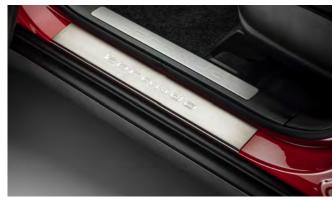

### KORANDO

Rear Skid Plate (MY 17)

Side Step Set

Front Skid Plate (MY 17)

Wind Deflector Kit

Side Protection Mouldings

Door Sill Protection Mouldings

| Protection                                                                                                                                 |         |  |
|--------------------------------------------------------------------------------------------------------------------------------------------|---------|--|
| Rubber Floor Mat Set (manual)                                                                                                              | £33.00  |  |
| Rubber Floor Mat Set (auto)                                                                                                                | £33.00  |  |
| Single Heavy Duty Seat Cover                                                                                                               | £18.00  |  |
| Load Liner                                                                                                                                 | £44.00  |  |
| Dog Guard                                                                                                                                  | £114.00 |  |
| Luxury Boot Mat                                                                                                                            | £82.00  |  |
| Rear Loadspace Cover                                                                                                                       | £195.00 |  |
| Luggage Net                                                                                                                                | £12.00  |  |
| Travel Kit Moulded Bag - Includes - warning triangle, 1st aid kit, hi-vis vests, tyre gauge, ice scraper, wind up torch, breathalyser pair | £39.50  |  |
| Exterior Styling                                                                                                                           |         |  |
| Front Skid Plate (MY 17)                                                                                                                   | £235.00 |  |
| Rear Skid Plate (MY 17)                                                                                                                    | £225.00 |  |
| Side Step Set                                                                                                                              | £408.00 |  |
| Door Sill Protection Mouldings                                                                                                             | £90.00  |  |
| Wind Deflector Kit                                                                                                                         | £36.00  |  |
| Front Mud Guards                                                                                                                           | £36.00  |  |
| Rear Mud Guards                                                                                                                            | £36.00  |  |
| Side Protection Mouldings                                                                                                                  | £79.00  |  |