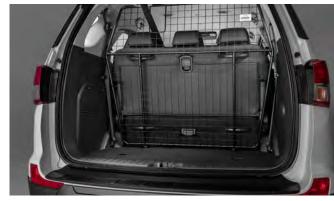

# TIVOLI XLV

Front Skid Plate

Load Area Rubber Mat

Rear Skid Plate

Load Area Carpet Mat

Dog Guard

Rubber Floor Mat Set

| Protection                                                                                                                                 |         |
|--------------------------------------------------------------------------------------------------------------------------------------------|---------|
| Rubber Floor Mat Set (manual)                                                                                                              | £33.00  |
| Rubber Floor Mat Set (auto)                                                                                                                | £33.00  |
| Load Area Rubber Mat                                                                                                                       | £33.00  |
| Load Area Carpet Mat                                                                                                                       | £33.00  |
| Single Heavy Duty Seat Cover                                                                                                               | £18.00  |
| Dog Guard                                                                                                                                  | £138.00 |
| Travel Kit Moulded Bag - Includes - warning triangle, 1st aid kit, hi-vis vests, tyre gauge, ice scraper, wind up torch, breathalyser pair | £39.50  |
| Exterior Styling                                                                                                                           |         |
| Front Skid Plate                                                                                                                           | £168.00 |
| Rear Skid Plate                                                                                                                            | £216.00 |
| Led Door Sill Protection Moulding                                                                                                          | £138.00 |
| Outer Sill Moulding Set                                                                                                                    | £385.00 |
| Side Protection Door Mouldings                                                                                                             | £79.00  |