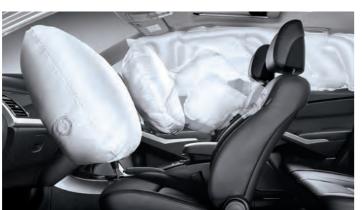

#### AIRBAGS

Korando is equipped with 6 airbags for maximum passenger protection on impact – driver and front seat passenger are protected by front and side airbags with rear passengers being protected by side curtain airbags.