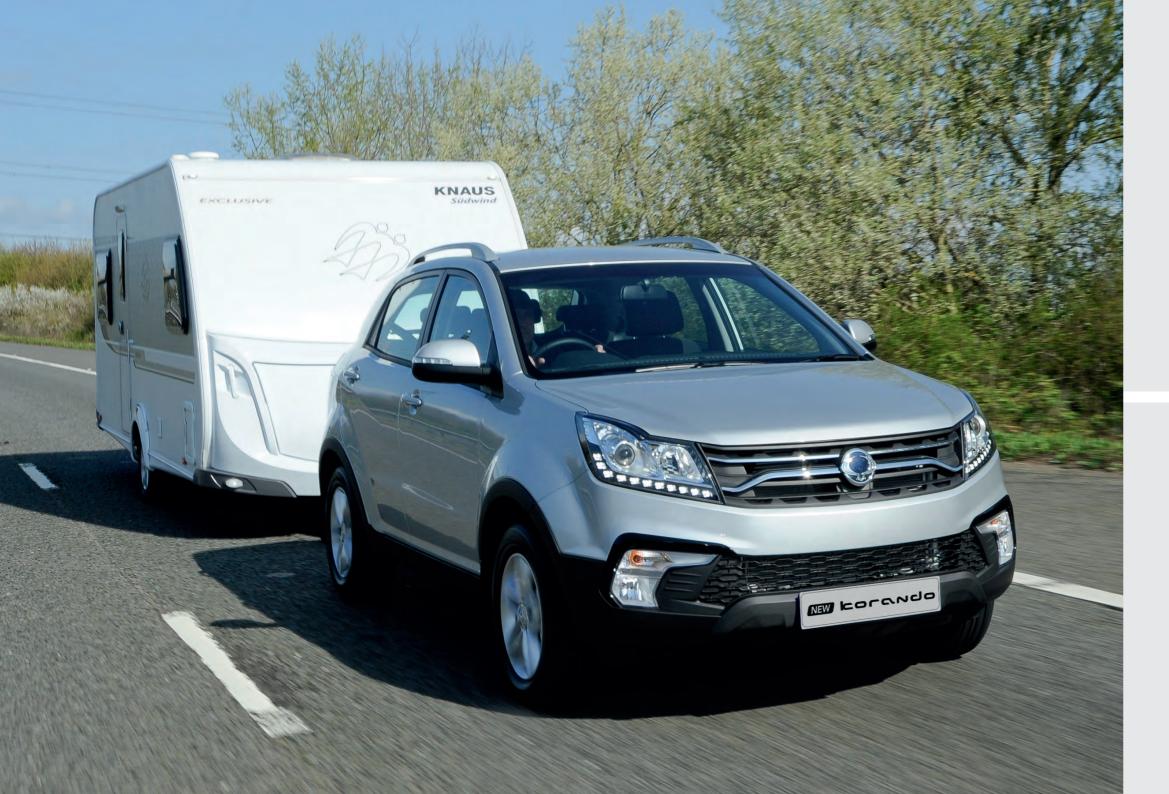

In towing, numbers certainly tell the true story - Korando's sturdy construction and strong engine performance give a 2 tonne towing capacity across the range. With kerb weights of between 1725 and 1775KG Korando offer caravaners an 85% ratio of over 1500 KG – enough to tow most vans with comfort.