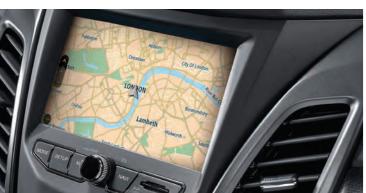

# CONTEMPORARY INFOTAINMENT

Korando SE has a high quality six speaker audio with iPod and Bluetooth connectivity and steering wheel controls. Korando ELX upgrades to a stylish 7" touchscreen with TomTom navigation and rear-view parking camera to give the best in contemporary infotainment.