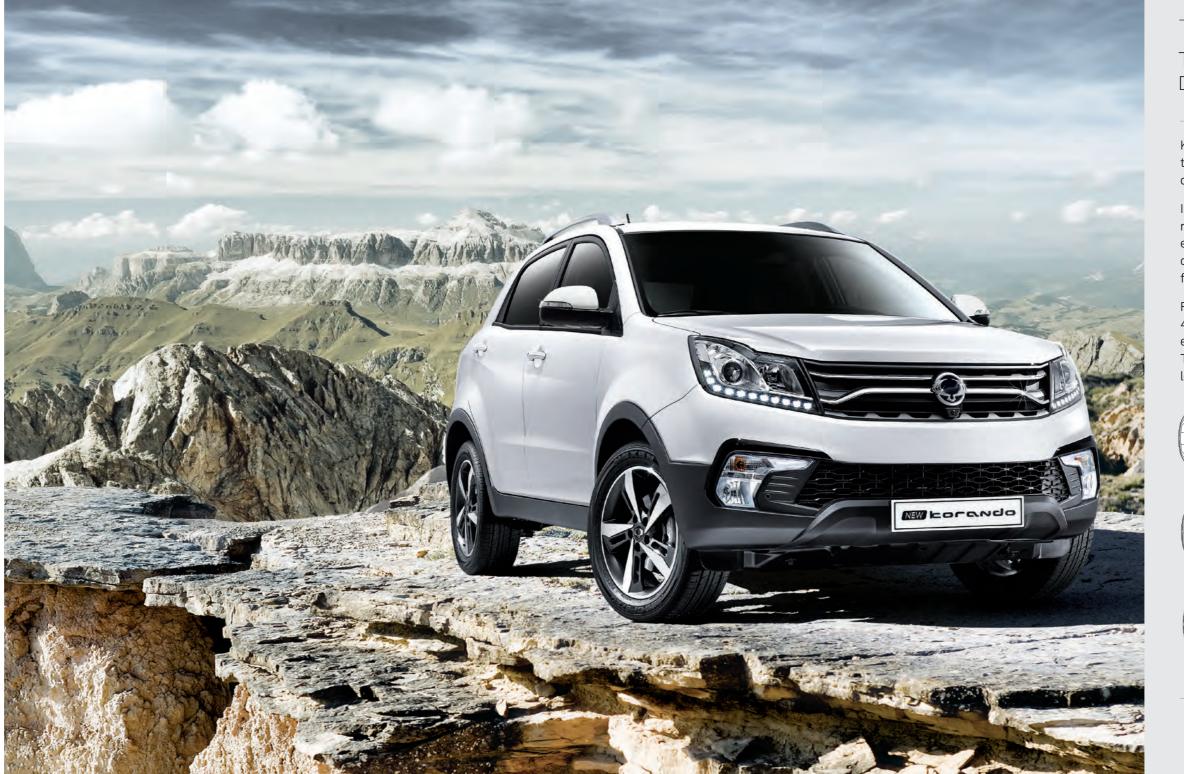

WWW.SSANGYONGWALES.CO.UK

korando

## STYLE

The new Korando gains a fresh look with a purposeful theme. The front end is enhanced by a new grille, projector headlamps with daytime running lights, a new front bumper incorporating stylish foglamps, a new bonnet line and some elegant 18" diamond cut alloy wheels on ELX models.

True to the original design of Italian legend Giorgetto Giugiaro, the new Korando remains a true blend of Italian form and Korean function. It all adds up to giving Korando a true SUV style which adds to its reputation for no-nonsense service whether towing, driving off-road or just getting on with the essentials of life.