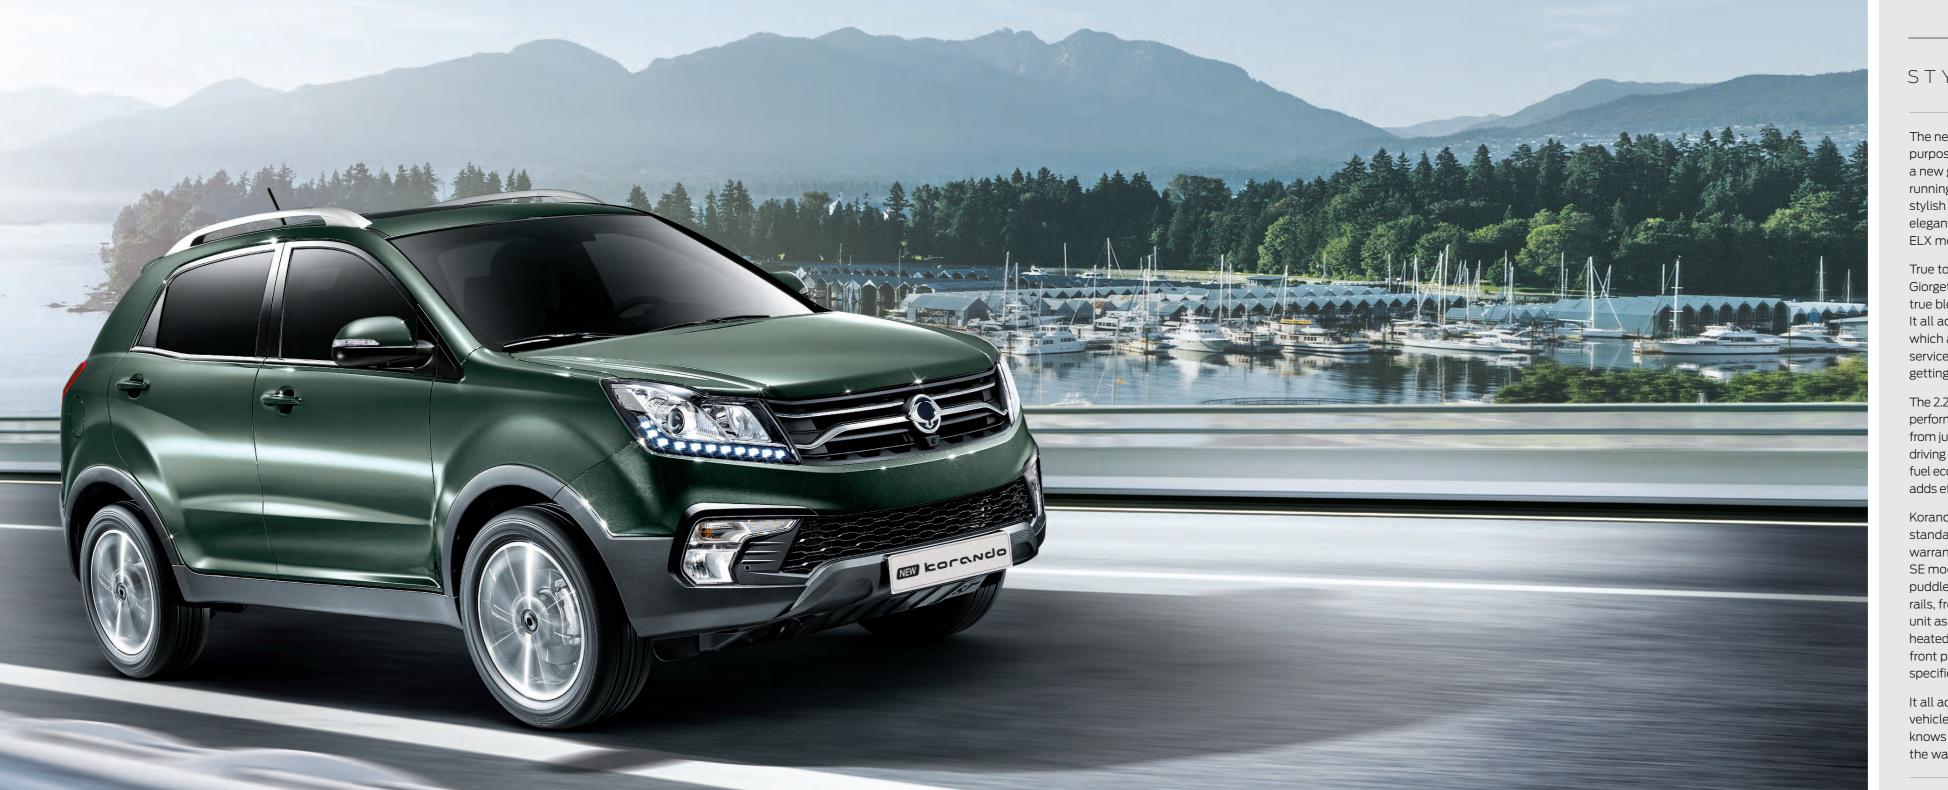

## STYLE

The new Korando gains a fresh look with a purposeful theme. The front end is enhanced by a new grille, projector headlamps with daytime running lights, a new front bumper incorporating stylish foglamps, a new bonnet line and some elegant 18" diamond cut alloy wheels on ELX models.

True to the original design of Italian legend Giorgetto Giugiaro, the new Korando remains a true blend of Italian form and Korean function. It all adds up to giving Korando a true SUV style which adds to its reputation for no-nonsense service whether towing, driving off-road or just getting on with the essentials of life.