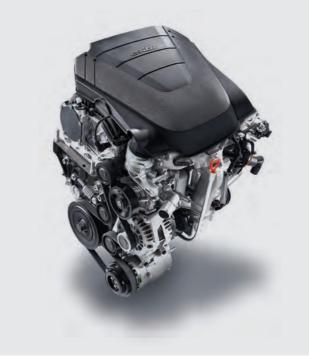

# D22T ENGINE

Designed to meet tough Euro 6 emissions standards and built in our factory in Changwon Korea, SsangYong has developed a more powerful and efficient turbo diesel unit using contemporary technologies.

# POWER TO PERFORM

Korando's new 2.2 litre diesel engine is clean, efficient and powerful. It develops 178PS @ 4000rpm and 400Nm of torque between 1400 and 2800rpm giving a wide spread of power – enough whether towing, off-roading or heading to the supermarket.