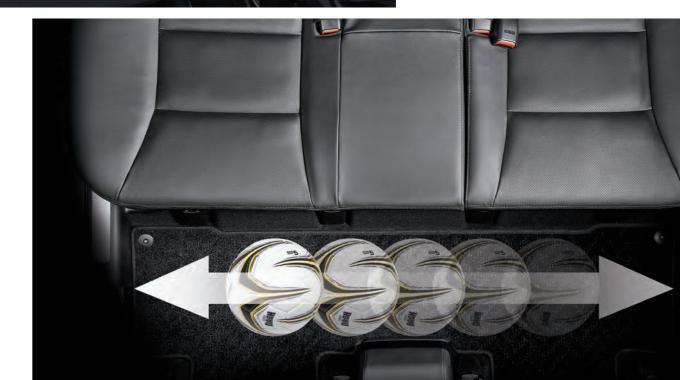

We all remember journeys when being consigned to the middle of the rear seat was not to be taken lightly. Korando features a flat rear floor (even with 4x4) that consigns such problems to the past – and adds the added benefit of a discreet loadspace when the rear

## FLAT REAR FOOTWELL

seats are folded.