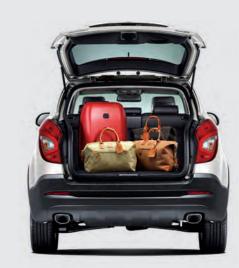

Korando offers the space and flexibility for anything you may need to transport – from 5 adults to a range or sporting or outdoors equipment. The rear seat fold flat and can be split 60/40 to accommodate awkward loads, the rear load space is also flat making loading straightforward, and with a hidden underfloor luggage tray for valuables.

We all remember journeys when being consigned to the middle of the rear seat was not to be taken lightly. Korando features a flat rear floor (even with 4x4) that consigns such problems to the past – and adds the added benefit of a discreet loadspace when the rear

## FLAT REAR FOOTWELL

seats are folded.