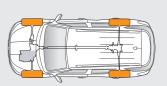

## TORQUE-ON-DEMAND 4X4

Korando features an advanced 4x4 system that operates in two modes depending on conditions and settings.

In auto mode and normal conditions, Korando remains in two wheel drive to optimise fuel efficiency. When sensors detect a potential loss of grip, the system progressively engages the four wheel drive mode.

For extreme loose or slippery surfaces, the 4x4 system can be locked to allocate drive equally between front and rear wheels. This provides supreme grip and control for low-speed manoeuvres.

50:50 torque distribution(4WD lock)