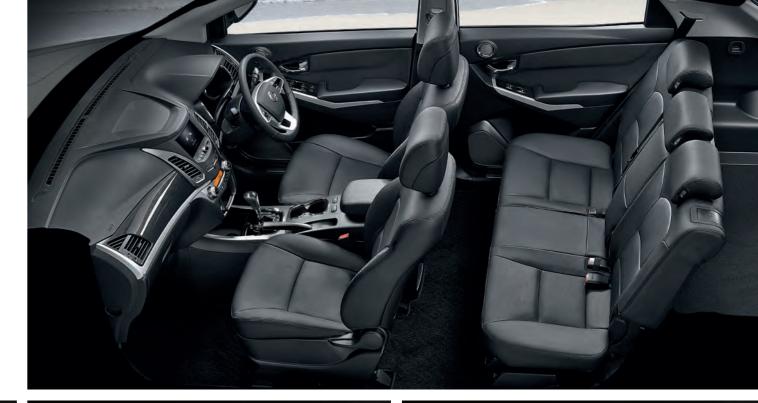

# ELEGANT & PRACTICAL

The hallmark of Korando is its elegant, practical yet comfortable interior. The updated fascia is modern and ergonomic with the high mounted audio unit easily visible and heater/air conditioning and driving controls that fall easily to hand.

Korando offers the space and flexibility for anything you may need to transport – from 5 adults to a range or sporting or outdoors equipment. The rear seat fold flat and can be split 60/40 to accommodate awkward loads, the rear load space is also flat making loading straightforward, and with a hidden underfloor luggage tray for valuables.

# REAR SEAT FLEXIBILITY

With room for 3 adults due to generous width, shoulder and head room Korando treats its rear seat passengers well. Top models feature a centre armrest which adds comfort when there's fewer passengers and there's even a recline feature for the 60/40 split backrest to bring a little more comfort to longer journeys on all models.