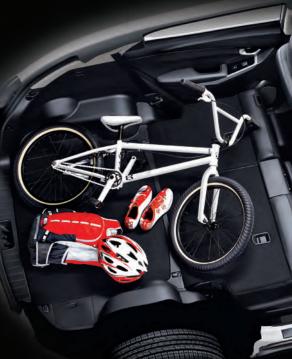

Korando offers the space and flexibility for anything you may need to transport – from 5 adults to a range or sporting or outdoors equipment. The rear seat fold flat and can be split 60/40 to accommodate awkward loads, the rear load space is also flat making loading straightforward, and with a hidden underfloor luggage tray for valuables.

We all remember journeys when being consigned to the middle of the rear seat was not to be taken lightly. Korando features a flat rear floor (even with 4x4) that consigns such problems to the past – and adds the added benefit of a discreet loadspace when the rear