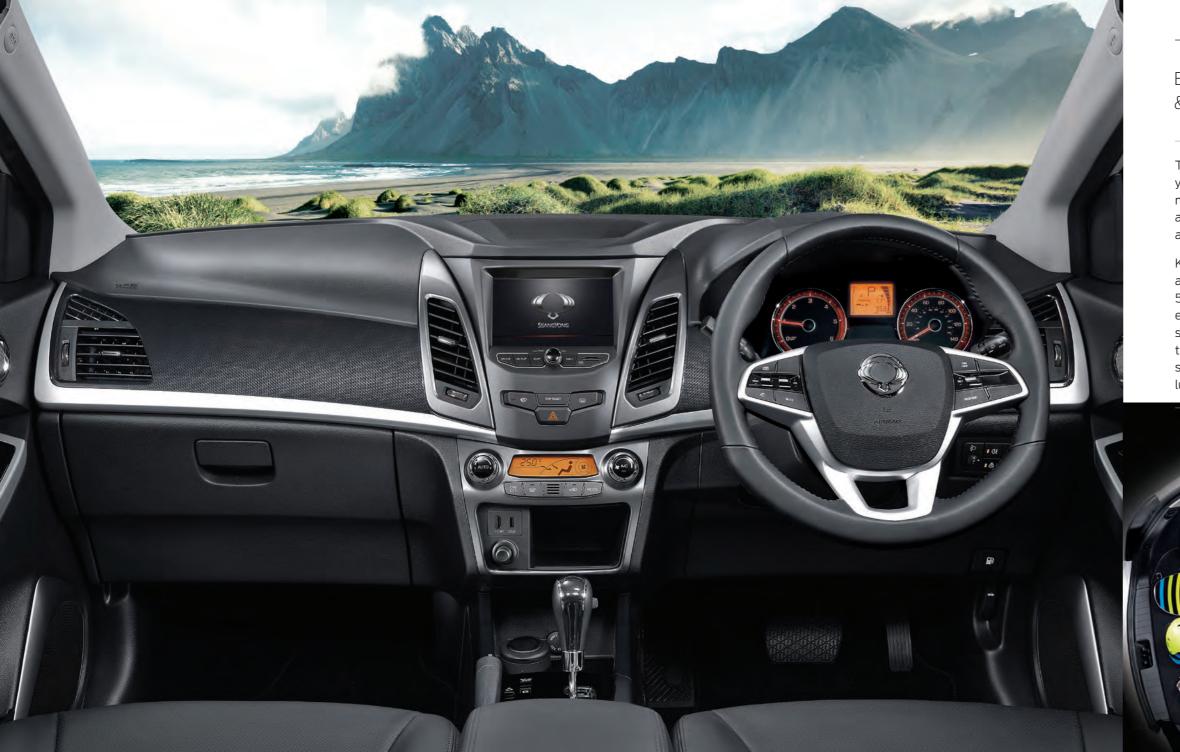

# ELEGANT & PRACTICAL

The hallmark of Korando is its elegant, practical yet comfortable interior. The updated fascia is modern and ergonomic with the high mounted audio unit easily visible and heater/air conditioning and driving controls that fall easily to hand.