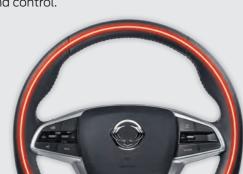

## STEERING WHEEL

The new steering wheel sets off the driving experience with a chunky feel and a range of controls at your fingertips - leather covered and heated for those winter days on ELX models; the new wheel offers the best in comfort and control.