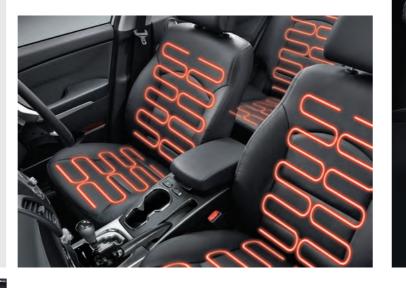

## HEATED SEATS

Korando ELX features heated seats in the front and rear – it can get pretty cold in Korea and it's nice to offer rear seat passengers the same warming and indulgent experience as those in the front!