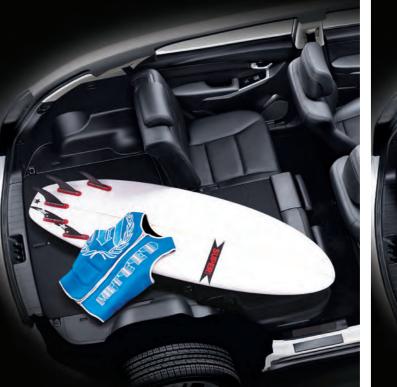

Korando offers the space and flexibility for anything you may need to transport – from 5 adults to a range or sporting or outdoors equipment. The rear seat fold flat and can be split 60/40 to accommodate awkward loads, the rear load space is also flat making loading straightforward, and with a hidden underfloor luggage tray for valuables.

We all remember journeys when being consigned to the middle of the rear seat was not to be taken lightly. Korando features a flat rear floor (even with 4x4) that consigns such problems to the past – and adds the added benefit of a discreet loadspace when the rear