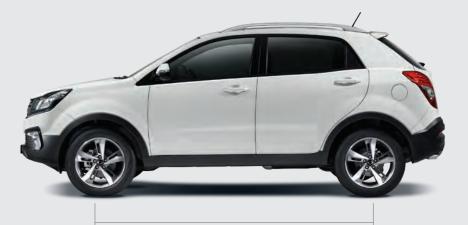

## STYLE

The new Korando gains a fresh look with a purposeful theme. The front end is enhanced by a new grille, projector headlamps with daytime running lights, a new front bumper incorporating stylish foglamps, a new bonnet line and some elegant 18" diamond cut alloy wheels on ELX models.

True to the original design of Italian legend Giorgetto Giugiaro, the new Korando remains a true blend of Italian form and Korean function. It all adds up to giving Korando a true SUV style which adds to its reputation for no-nonsense service whether towing, driving off-road or just getting on with the essentials of life.