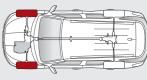

#### AIRBAGS

Korando is equipped with 6 airbags for maximum passenger protection on impact – driver and front seat passenger are protected by front and side airbags with rear passengers being protected by side curtain airbags.