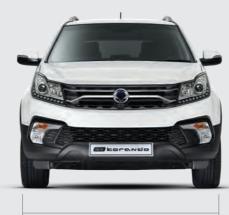

## STYLE

The new Korando gains a fresh look with a purposeful theme. The front end is enhanced by a new grille, projector headlamps with daytime running lights, a new front bumper incorporating stylish foglamps, a new bonnet line and some elegant 18" diamond cut alloy wheels on ELX models.

True to the original design of Italian legend Giorgetto Giugiaro, the new Korando remains a true blend of Italian form and Korean function. It all adds up to giving Korando a true SUV style which adds to its reputation for no-nonsense service whether towing, driving off-road or just getting on with the essentials of life.