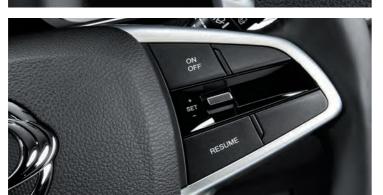

## STEERING WHEEL

The new steering wheel sets off the driving experience with a chunky feel and a range of controls at your fingertips - leather covered and heated for those winter days on ELX models; the new wheel offers the best in comfort and control.