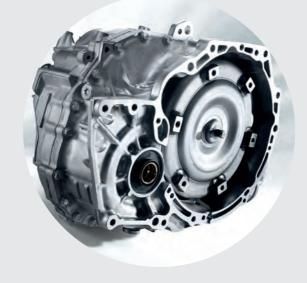

## 6 SPEED MANUAL OR AUTOMATIC GEARBOX

Korando offers either a 6 speed manual gearbox well matched to the 2.2L diesel engine or an 6 speed automatic made by Japanese transmission experts Aisin which is used in SsangYong's Tivoli, BMW's MINI and several Peugeot models. The auto features a choice of electronic programmes for normal driving, increased performance and winter modes.