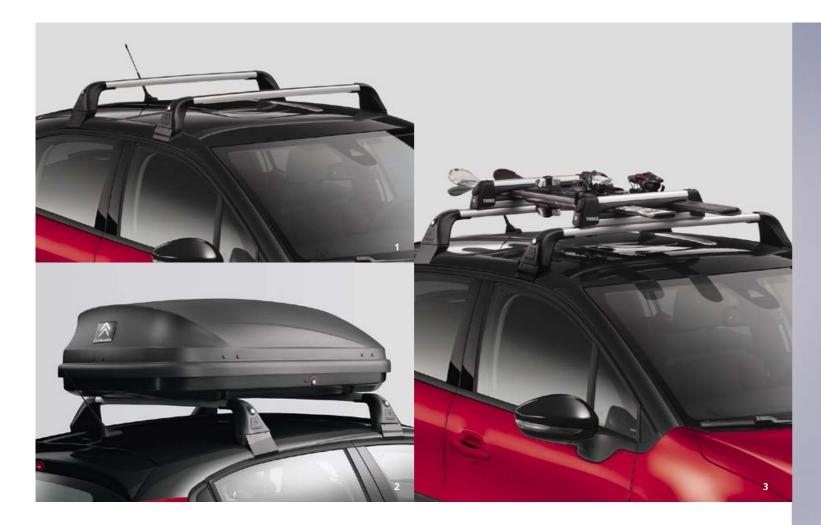

To increase your transport capacity, we have planned everything. From roof bars to roof boxes and ski racks.

ski racks.

Discover our range of tow balls.

## TRANSPORT SOLUTIONS

2. Roof box

3. Roof bar ski carrier

4. Aluminium bike carrier on roof bars (1 bike with quick release)

5. Tow bar with removable ball without tool

6. Tow bar with swan neck ball

12 TRANSPORT SOLUTIONS