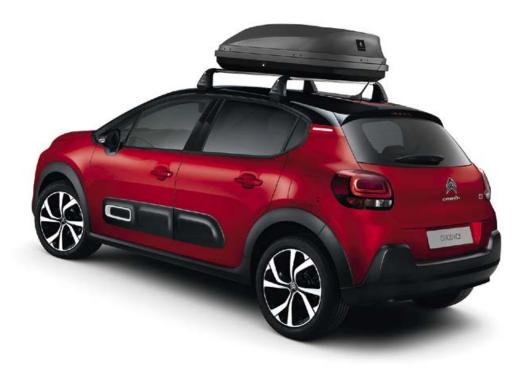

To increase your transport capacity, we have planned everything. From roof bars to roof boxes and ski racks.

ski racks.

Discover our range of tow balls.

## TRANSPORT SOLUTIONS

2. Roof box

3. Roof bar ski carrier

4. Aluminium bike carrier on roof bars (1 bike with quick release)

5. Tow bar with removable ball without tool

6. Tow bar with swan neck ball

12 TRANSPORT SOLUTIONS