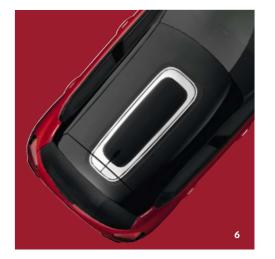

- 1. Interior car park cover
- 2. Set of rear mudflaps

- 1. Needle felt carpet mat set
- 2. Urban red seat covers
- 3. 3D carpet mat set
- 4. Boot mat
- 5. Boot tray
- 6. Fabric seat covers

10 PROTECTION 11