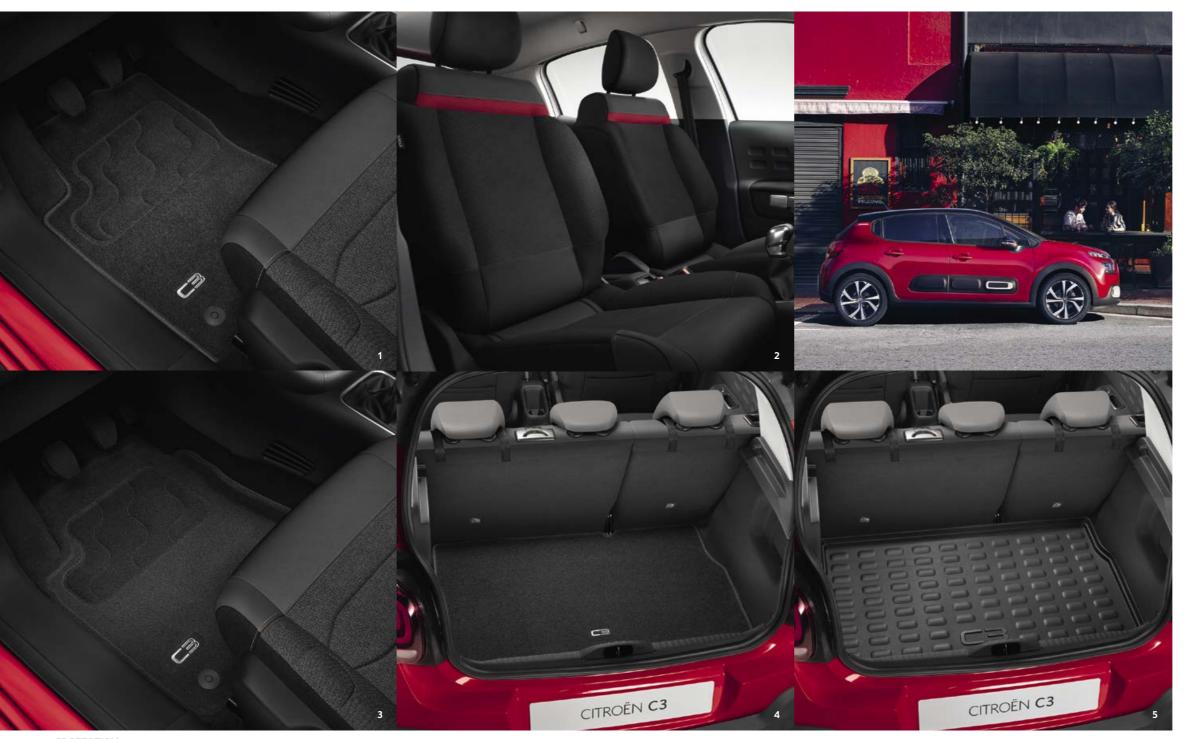

- 1. Interior car park cover
- 2. Set of rear mudflaps

- 1. Needle felt carpet mat set
- 2. Urban red seat covers
- 3. 3D carpet mat set
- 4. Boot mat
- 5. Boot tray
- 6. Fabric seat covers

10 PROTECTION 11