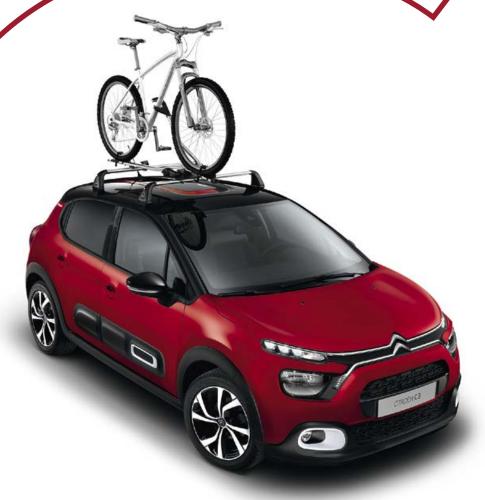

To increase your transport capacity, we have planned everything. From roof bars to roof boxes and ski racks.

ski racks.

Discover our range of tow balls.

## TRANSPORT SOLUTIONS

2. Roof box

3. Roof bar ski carrier

4. Aluminium bike carrier on roof bars (1 bike with quick release)

5. Tow bar with removable ball without tool

6. Tow bar with swan neck ball

12 TRANSPORT SOLUTIONS