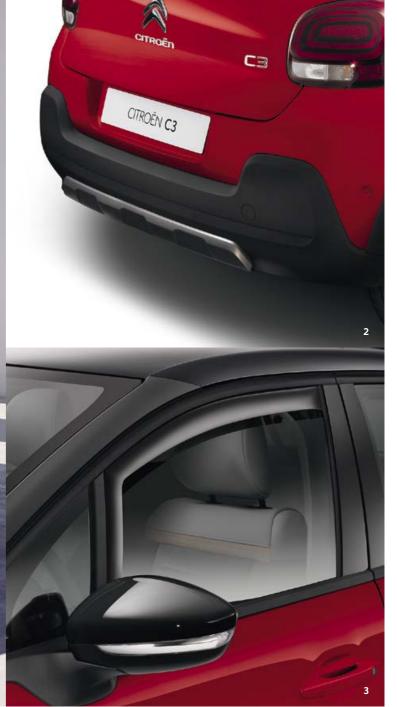

- 1. Interior car park cover
- 2. Set of rear mudflaps

- 1. Needle felt carpet mat set
- 2. Urban red seat covers
- 3. 3D carpet mat set
- 4. Boot mat
- 5. Boot tray
- 6. Fabric seat covers

10 PROTECTION 11