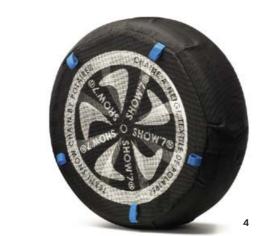

## SECU RITY

Citroën offers a whole range of accessories: snow chains, anti-intrusion alarm, anti-theft rod, etc. When both stationary and on the move, you will feel confident.

- 1. Locking nuts for aluminium rims
- 2. Anti-theft steering wheel rod
- 3. Snow chain set
- 4. Textile snow chain range
- 5. Anti-intrusion alarm