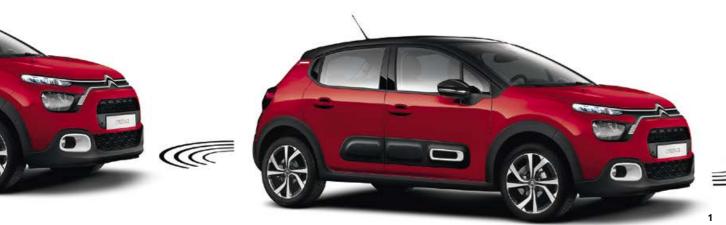

To increase your transport capacity, we have planned everything. From roof bars to roof boxes and ski racks.

ski racks.

Discover our range of tow balls.

## TRANSPORT SOLUTIONS

2. Roof box

3. Roof bar ski carrier

4. Aluminium bike carrier on roof bars (1 bike with quick release)

5. Tow bar with removable ball without tool

6. Tow bar with swan neck ball

12 TRANSPORT SOLUTIONS