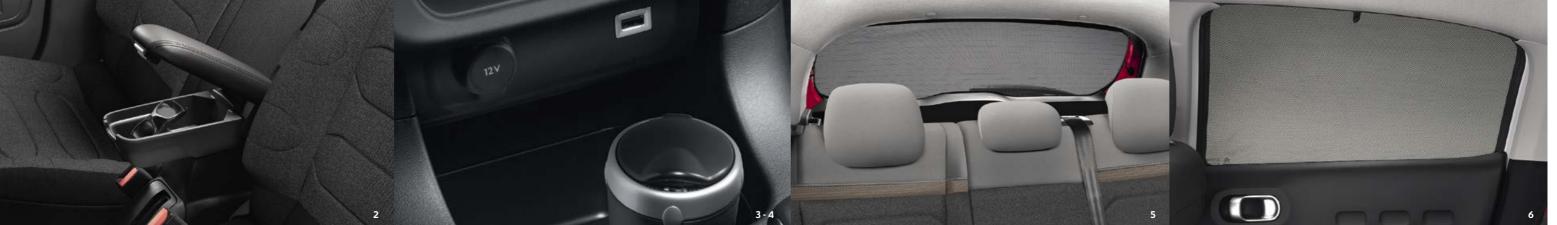

14 COMFORT 15

- 1. Front and rear park assist
- 2. Front centre armrest
- 3. Ashtray
- 4. Cigarette lighter
- 5. Rear window sunshade
- 6. Side sunshade set

16 COMFORT