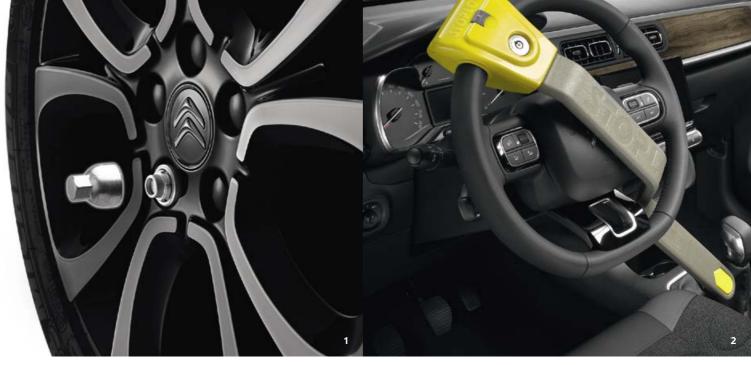

## SECU RITY

Citroën offers a whole range of accessories: snow chains, anti-intrusion alarm, anti-theft rod, etc. When both stationary and on the move, you will feel confident.

- 1. Locking nuts for aluminium rims
- 2. Anti-theft steering wheel rod
- 3. Snow chain set
- 4. Textile snow chain range
- 5. Anti-intrusion alarm