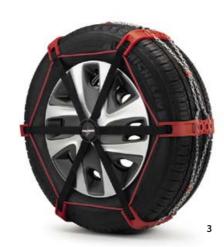

## SECU RITY

Citroën offers a whole range of accessories: snow chains, anti-intrusion alarm, anti-theft rod, etc. When both stationary and on the move, you will feel confident.

- 1. Locking nuts for aluminium rims
- 2. Anti-theft steering wheel rod
- 3. Snow chain set
- 4. Textile snow chain range
- 5. Anti-intrusion alarm