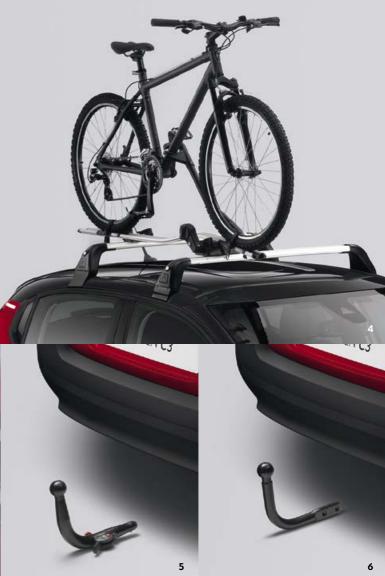

## TRANSPORT SOLUTIONS

2. Roof box

3. Roof bar ski carrier

4. Aluminium bike carrier on roof bars (1 bike with quick release)

5. Tow bar with removable ball without tool

6. Tow bar with swan neck ball

12 TRANSPORT SOLUTIONS