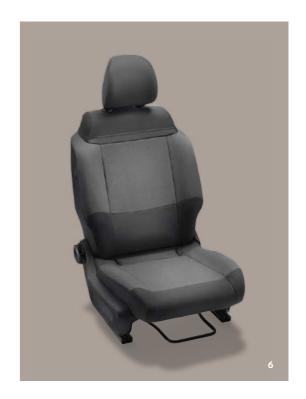

- 1. Interior car park cover
- 2. Set of rear mudflaps

- 1. Needle felt carpet mat set
- 2. Urban red seat covers
- 3. 3D carpet mat set
- 4. Boot mat
- 5. Boot tray
- 6. Fabric seat covers

10 PROTECTION 11