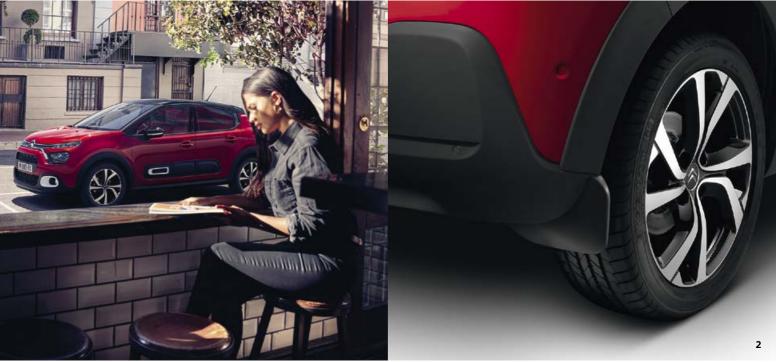

## SECU RITY

Citroën offers a whole range of accessories: snow chains, anti-intrusion alarm, anti-theft rod, etc. When both stationary and on the move, you will feel confident.

- 1. Locking nuts for aluminium rims
- 2. Anti-theft steering wheel rod
- 3. Snow chain set
- 4. Textile snow chain range
- 5. Anti-intrusion alarm