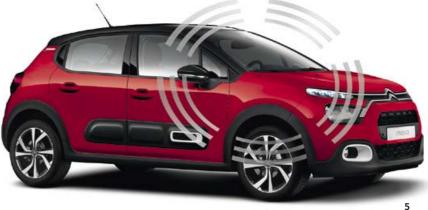

## SECU RITY

Citroën offers a whole range of accessories: snow chains, anti-intrusion alarm, anti-theft rod, etc. When both stationary and on the move, you will feel confident.

- 1. Locking nuts for aluminium rims
- 2. Anti-theft steering wheel rod
- 3. Snow chain set
- 4. Textile snow chain range
- 5. Anti-intrusion alarm